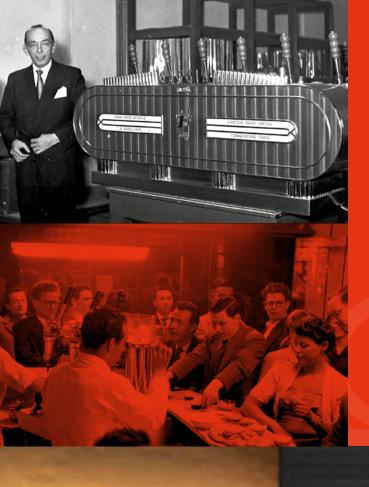

## A TASTY LONG STORY

IT WAS THE YEARS-LONG QUEST TO CREATE THE PERFECT ESPRESSO, AGAINST THE BACKDROP OF 1930S MILAN, THAT GAVE BIRTH TO ONE OF THE MOST ICONIC ITALIAN BRANDS IN THE WORLD. IN 1938, THE ITALIAN BARISTA ACHILLE GAGGIA FILED THE PATENT THAT SIGNALLED A REVOLUTION IN THE WAY THE AROMAS ARE EXTRACTED FROM COFFEE, ALLOWING US TO TASTE THE PERFECT ITALIAN ESPRESSO, COMPLETE WITH ITS 'CREMA', FOR THE VERY FIRST TIME: A UNIQUE PLEASURE.