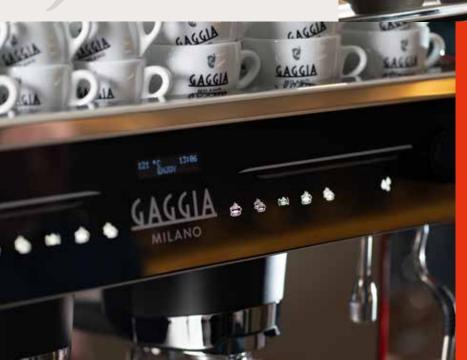

# PRECISA AS A KEYWORD

THANKS TO THE OLED DISPLAY AND THE CAPACITIVE KEYPADS, WITH LA PRECISA ONE TOUCH IS ALL YOU NEED TO CREATE YOUR DESIRED DRINK! AND IT'S NOT JUST A COFFEE STORY: LA PRECISA CAN ALSO DISPENSE HOT WATER FOR TEA AND OTHER INFUSIONS.

#### **TECHNICAL FEATURES**

Also available in a Tall-Cup version OLED display 5 programmable direct selection buttons for each group Hot water button Ergonomic steam knobs: maximum delivery with a rotation of just 90° 2 steam wands and 1 hot water wand Volumetric dose programming Counts: amount of coffee and hot water delivered, litres of water consumed, filters warning PID control of boiler temperature LED-illuminated working area Energy saver: automatic ON/OFF and 1 day off Height-adjustable feet Electrical cup warmer (optional on the Tall-Cup version)