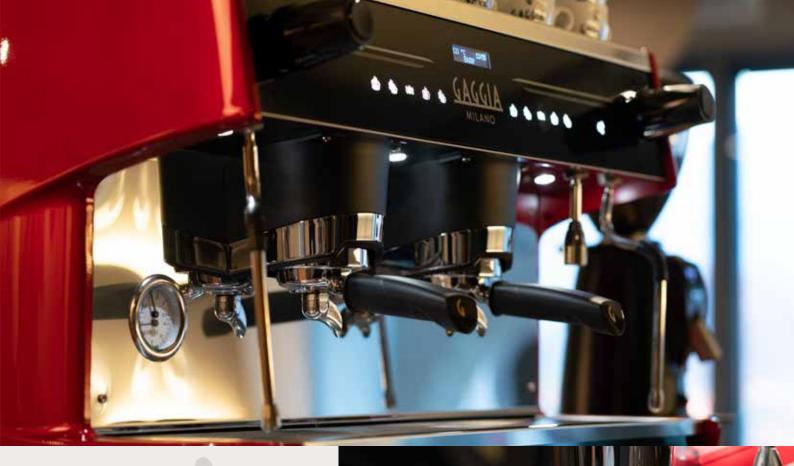

# PRECISA AS A KEYWORD

THANKS TO THE OLED DISPLAY AND THE CAPACITIVE KEYPADS, WITH LA PRECISA ONE TOUCH IS ALL YOU NEED TO CREATE YOUR DESIRED DRINK! AND IT'S NOT JUST A COFFEE STORY: LA PRECISA CAN ALSO DISPENSE HOT WATER FOR TEA AND OTHER INFUSIONS.

GAGHA

KEYWORDS? INSTANT HEATING! BENEFITS? SIMPLY GREAT! IN FACT, BY MIXING STEAM WITH COLD WATER COMING DIRECTLY FROM THE WATER MAINS, CONSUMERS ARE GUARANTEED THE PUREST POSSIBLE DRINKS. WHAT'S MORE, THE SYSTEM MEANS BARISTAS CAN COUNT ON EVEN MORE FLUENT, CONSISTENT AND EASILY ADJUSTABLE WATER FLOW IN TERMS OF TEMPERATURE.

#### **TECHNICAL FEATURES**

Also available in a Tall-Cup version OLED display 5 programmable direct selection buttons for each group Hot water button Ergonomic steam knobs: maximum delivery with a rotation of just 90° 2 steam wands and 1 hot water wand Volumetric dose programming Counts: amount of coffee and hot water delivered, litres of water consumed, filters warning PID control of boiler temperature LED-illuminated working area Energy saver: automatic ON/OFF and 1 day off Height-adjustable feet Electrical cup warmer (optional on the Tall-Cup version)