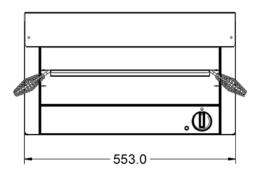

### **Technical Picture**

| Summary     Power and Performance       Brand     Lincat     Total Power kW     3.0       Range     Lynx 400     IP Rating     IP23       Power Type     Electric     Temperature Control     Mecha       Unit Type     Counter-top     Counter-top     Counter-top                                                                                                                                                                                                                                                                                                                                                                                                                                                                                                                                                                                                                                                                                                                                                                                                                                                                                                                                                                                                                                                                                                                                                                                                                                                                                                                                                                                                                                                                                                                                                                                                                                                                                                                                                                                                                                                                  | inical                            |
|--------------------------------------------------------------------------------------------------------------------------------------------------------------------------------------------------------------------------------------------------------------------------------------------------------------------------------------------------------------------------------------------------------------------------------------------------------------------------------------------------------------------------------------------------------------------------------------------------------------------------------------------------------------------------------------------------------------------------------------------------------------------------------------------------------------------------------------------------------------------------------------------------------------------------------------------------------------------------------------------------------------------------------------------------------------------------------------------------------------------------------------------------------------------------------------------------------------------------------------------------------------------------------------------------------------------------------------------------------------------------------------------------------------------------------------------------------------------------------------------------------------------------------------------------------------------------------------------------------------------------------------------------------------------------------------------------------------------------------------------------------------------------------------------------------------------------------------------------------------------------------------------------------------------------------------------------------------------------------------------------------------------------------------------------------------------------------------------------------------------------------------|-----------------------------------|
| RangeLynx 400IP RatingIP23Power TypeElectricTemperature ControlMecha                                                                                                                                                                                                                                                                                                                                                                                                                                                                                                                                                                                                                                                                                                                                                                                                                                                                                                                                                                                                                                                                                                                                                                                                                                                                                                                                                                                                                                                                                                                                                                                                                                                                                                                                                                                                                                                                                                                                                                                                                                                                 | inical                            |
| Power Type         Electric         Temperature Control         Mecha                                                                                                                                                                                                                                                                                                                                                                                                                                                                                                                                                                                                                                                                                                                                                                                                                                                                                                                                                                                                                                                                                                                                                                                                                                                                                                                                                                                                                                                                                                                                                                                                                                                                                                                                                                                                                                                                                                                                                                                                                                                                | inical                            |
|                                                                                                                                                                                                                                                                                                                                                                                                                                                                                                                                                                                                                                                                                                                                                                                                                                                                                                                                                                                                                                                                                                                                                                                                                                                                                                                                                                                                                                                                                                                                                                                                                                                                                                                                                                                                                                                                                                                                                                                                                                                                                                                                      | inical                            |
| Unit Type Counter-top                                                                                                                                                                                                                                                                                                                                                                                                                                                                                                                                                                                                                                                                                                                                                                                                                                                                                                                                                                                                                                                                                                                                                                                                                                                                                                                                                                                                                                                                                                                                                                                                                                                                                                                                                                                                                                                                                                                                                                                                                                                                                                                |                                   |
| <ul> <li>International and the second se</li></ul> |                                   |
| Available in UK Only No                                                                                                                                                                                                                                                                                                                                                                                                                                                                                                                                                                                                                                                                                                                                                                                                                                                                                                                                                                                                                                                                                                                                                                                                                                                                                                                                                                                                                                                                                                                                                                                                                                                                                                                                                                                                                                                                                                                                                                                                                                                                                                              |                                   |
| UK Warranty 2 Years Parts and Labour Warranty                                                                                                                                                                                                                                                                                                                                                                                                                                                                                                                                                                                                                                                                                                                                                                                                                                                                                                                                                                                                                                                                                                                                                                                                                                                                                                                                                                                                                                                                                                                                                                                                                                                                                                                                                                                                                                                                                                                                                                                                                                                                                        |                                   |
| Export Warranty Contact your local dealer                                                                                                                                                                                                                                                                                                                                                                                                                                                                                                                                                                                                                                                                                                                                                                                                                                                                                                                                                                                                                                                                                                                                                                                                                                                                                                                                                                                                                                                                                                                                                                                                                                                                                                                                                                                                                                                                                                                                                                                                                                                                                            |                                   |
| GTIN 5056105101192                                                                                                                                                                                                                                                                                                                                                                                                                                                                                                                                                                                                                                                                                                                                                                                                                                                                                                                                                                                                                                                                                                                                                                                                                                                                                                                                                                                                                                                                                                                                                                                                                                                                                                                                                                                                                                                                                                                                                                                                                                                                                                                   |                                   |
| Key Specifications Capacity                                                                                                                                                                                                                                                                                                                                                                                                                                                                                                                                                                                                                                                                                                                                                                                                                                                                                                                                                                                                                                                                                                                                                                                                                                                                                                                                                                                                                                                                                                                                                                                                                                                                                                                                                                                                                                                                                                                                                                                                                                                                                                          |                                   |
| Number of Shelves included 1 Product Output per Hour 72 × 118                                                                                                                                                                                                                                                                                                                                                                                                                                                                                                                                                                                                                                                                                                                                                                                                                                                                                                                                                                                                                                                                                                                                                                                                                                                                                                                                                                                                                                                                                                                                                                                                                                                                                                                                                                                                                                                                                                                                                                                                                                                                        | ōg[4oz]burgers[frozen], 144 toast |
| Number of Shelf Positions 2 slices                                                                                                                                                                                                                                                                                                                                                                                                                                                                                                                                                                                                                                                                                                                                                                                                                                                                                                                                                                                                                                                                                                                                                                                                                                                                                                                                                                                                                                                                                                                                                                                                                                                                                                                                                                                                                                                                                                                                                                                                                                                                                                   |                                   |
| Number of Heat Zones                                                                                                                                                                                                                                                                                                                                                                                                                                                                                                                                                                                                                                                                                                                                                                                                                                                                                                                                                                                                                                                                                                                                                                                                                                                                                                                                                                                                                                                                                                                                                                                                                                                                                                                                                                                                                                                                                                                                                                                                                                                                                                                 |                                   |
| Weights and Dimensions Supply Connections                                                                                                                                                                                                                                                                                                                                                                                                                                                                                                                                                                                                                                                                                                                                                                                                                                                                                                                                                                                                                                                                                                                                                                                                                                                                                                                                                                                                                                                                                                                                                                                                                                                                                                                                                                                                                                                                                                                                                                                                                                                                                            |                                   |
| Unit Height (External) mm 322 Requires Installation No                                                                                                                                                                                                                                                                                                                                                                                                                                                                                                                                                                                                                                                                                                                                                                                                                                                                                                                                                                                                                                                                                                                                                                                                                                                                                                                                                                                                                                                                                                                                                                                                                                                                                                                                                                                                                                                                                                                                                                                                                                                                               |                                   |
| Unit Width (External) mm 553 UK 3 Pin Plug Yes                                                                                                                                                                                                                                                                                                                                                                                                                                                                                                                                                                                                                                                                                                                                                                                                                                                                                                                                                                                                                                                                                                                                                                                                                                                                                                                                                                                                                                                                                                                                                                                                                                                                                                                                                                                                                                                                                                                                                                                                                                                                                       |                                   |
| Unit Depth (External) mm320Requires HardwiringNo                                                                                                                                                                                                                                                                                                                                                                                                                                                                                                                                                                                                                                                                                                                                                                                                                                                                                                                                                                                                                                                                                                                                                                                                                                                                                                                                                                                                                                                                                                                                                                                                                                                                                                                                                                                                                                                                                                                                                                                                                                                                                     |                                   |
| Shelf Dimensions Width mm415Electrical Supply Rating Watts3,000                                                                                                                                                                                                                                                                                                                                                                                                                                                                                                                                                                                                                                                                                                                                                                                                                                                                                                                                                                                                                                                                                                                                                                                                                                                                                                                                                                                                                                                                                                                                                                                                                                                                                                                                                                                                                                                                                                                                                                                                                                                                      |                                   |
| Shelf Dimensions Depth mm230Single Phase Amps13.00                                                                                                                                                                                                                                                                                                                                                                                                                                                                                                                                                                                                                                                                                                                                                                                                                                                                                                                                                                                                                                                                                                                                                                                                                                                                                                                                                                                                                                                                                                                                                                                                                                                                                                                                                                                                                                                                                                                                                                                                                                                                                   |                                   |
| Net Weight Kg13.8Single Phase Voltage230                                                                                                                                                                                                                                                                                                                                                                                                                                                                                                                                                                                                                                                                                                                                                                                                                                                                                                                                                                                                                                                                                                                                                                                                                                                                                                                                                                                                                                                                                                                                                                                                                                                                                                                                                                                                                                                                                                                                                                                                                                                                                             |                                   |
| Shipping                                                                                                                                                                                                                                                                                                                                                                                                                                                                                                                                                                                                                                                                                                                                                                                                                                                                                                                                                                                                                                                                                                                                                                                                                                                                                                                                                                                                                                                                                                                                                                                                                                                                                                                                                                                                                                                                                                                                                                                                                                                                                                                             |                                   |
| Packed Weight Kg 15.18                                                                                                                                                                                                                                                                                                                                                                                                                                                                                                                                                                                                                                                                                                                                                                                                                                                                                                                                                                                                                                                                                                                                                                                                                                                                                                                                                                                                                                                                                                                                                                                                                                                                                                                                                                                                                                                                                                                                                                                                                                                                                                               |                                   |
| Packed Height cm 49.5                                                                                                                                                                                                                                                                                                                                                                                                                                                                                                                                                                                                                                                                                                                                                                                                                                                                                                                                                                                                                                                                                                                                                                                                                                                                                                                                                                                                                                                                                                                                                                                                                                                                                                                                                                                                                                                                                                                                                                                                                                                                                                                |                                   |
| Packed Width cm 70                                                                                                                                                                                                                                                                                                                                                                                                                                                                                                                                                                                                                                                                                                                                                                                                                                                                                                                                                                                                                                                                                                                                                                                                                                                                                                                                                                                                                                                                                                                                                                                                                                                                                                                                                                                                                                                                                                                                                                                                                                                                                                                   |                                   |
| Packed Depth cm 55                                                                                                                                                                                                                                                                                                                                                                                                                                                                                                                                                                                                                                                                                                                                                                                                                                                                                                                                                                                                                                                                                                                                                                                                                                                                                                                                                                                                                                                                                                                                                                                                                                                                                                                                                                                                                                                                                                                                                                                                                                                                                                                   |                                   |