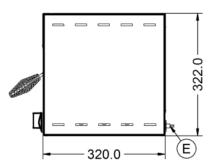

### **Technical Picture**

| Summary     Power and Performance       Brand     Lincat     Total Power kW     3.0       Range     Lynx 400     IP Rating     IP23       Power Type     Electric     Temperature Control     Mecha       Unit Type     Counter-top     Counter-top     Counter-top                                                                                                                                                                                                                                                                                                                                                                                                                                                                                                                                                                                                                                                                                                                                                                                                                                                                                                                                                                                                                                                                                                                                                                                                                                                                                                                                                                                                                                                                                                                                                                                                                                                                                                                                                                                                                                                                  | inical                            |
|--------------------------------------------------------------------------------------------------------------------------------------------------------------------------------------------------------------------------------------------------------------------------------------------------------------------------------------------------------------------------------------------------------------------------------------------------------------------------------------------------------------------------------------------------------------------------------------------------------------------------------------------------------------------------------------------------------------------------------------------------------------------------------------------------------------------------------------------------------------------------------------------------------------------------------------------------------------------------------------------------------------------------------------------------------------------------------------------------------------------------------------------------------------------------------------------------------------------------------------------------------------------------------------------------------------------------------------------------------------------------------------------------------------------------------------------------------------------------------------------------------------------------------------------------------------------------------------------------------------------------------------------------------------------------------------------------------------------------------------------------------------------------------------------------------------------------------------------------------------------------------------------------------------------------------------------------------------------------------------------------------------------------------------------------------------------------------------------------------------------------------------|-----------------------------------|
| RangeLynx 400IP RatingIP23Power TypeElectricTemperature ControlMecha                                                                                                                                                                                                                                                                                                                                                                                                                                                                                                                                                                                                                                                                                                                                                                                                                                                                                                                                                                                                                                                                                                                                                                                                                                                                                                                                                                                                                                                                                                                                                                                                                                                                                                                                                                                                                                                                                                                                                                                                                                                                 | inical                            |
| Power Type         Electric         Temperature Control         Mecha                                                                                                                                                                                                                                                                                                                                                                                                                                                                                                                                                                                                                                                                                                                                                                                                                                                                                                                                                                                                                                                                                                                                                                                                                                                                                                                                                                                                                                                                                                                                                                                                                                                                                                                                                                                                                                                                                                                                                                                                                                                                | inical                            |
|                                                                                                                                                                                                                                                                                                                                                                                                                                                                                                                                                                                                                                                                                                                                                                                                                                                                                                                                                                                                                                                                                                                                                                                                                                                                                                                                                                                                                                                                                                                                                                                                                                                                                                                                                                                                                                                                                                                                                                                                                                                                                                                                      | inical                            |
| Unit Type Counter-top                                                                                                                                                                                                                                                                                                                                                                                                                                                                                                                                                                                                                                                                                                                                                                                                                                                                                                                                                                                                                                                                                                                                                                                                                                                                                                                                                                                                                                                                                                                                                                                                                                                                                                                                                                                                                                                                                                                                                                                                                                                                                                                |                                   |
| <ul> <li>International and the second se</li></ul> |                                   |
| Available in UK Only No                                                                                                                                                                                                                                                                                                                                                                                                                                                                                                                                                                                                                                                                                                                                                                                                                                                                                                                                                                                                                                                                                                                                                                                                                                                                                                                                                                                                                                                                                                                                                                                                                                                                                                                                                                                                                                                                                                                                                                                                                                                                                                              |                                   |
| UK Warranty 2 Years Parts and Labour Warranty                                                                                                                                                                                                                                                                                                                                                                                                                                                                                                                                                                                                                                                                                                                                                                                                                                                                                                                                                                                                                                                                                                                                                                                                                                                                                                                                                                                                                                                                                                                                                                                                                                                                                                                                                                                                                                                                                                                                                                                                                                                                                        |                                   |
| Export Warranty Contact your local dealer                                                                                                                                                                                                                                                                                                                                                                                                                                                                                                                                                                                                                                                                                                                                                                                                                                                                                                                                                                                                                                                                                                                                                                                                                                                                                                                                                                                                                                                                                                                                                                                                                                                                                                                                                                                                                                                                                                                                                                                                                                                                                            |                                   |
| GTIN 5056105101192                                                                                                                                                                                                                                                                                                                                                                                                                                                                                                                                                                                                                                                                                                                                                                                                                                                                                                                                                                                                                                                                                                                                                                                                                                                                                                                                                                                                                                                                                                                                                                                                                                                                                                                                                                                                                                                                                                                                                                                                                                                                                                                   |                                   |
| Key Specifications Capacity                                                                                                                                                                                                                                                                                                                                                                                                                                                                                                                                                                                                                                                                                                                                                                                                                                                                                                                                                                                                                                                                                                                                                                                                                                                                                                                                                                                                                                                                                                                                                                                                                                                                                                                                                                                                                                                                                                                                                                                                                                                                                                          |                                   |
| Number of Shelves included 1 Product Output per Hour 72 × 118                                                                                                                                                                                                                                                                                                                                                                                                                                                                                                                                                                                                                                                                                                                                                                                                                                                                                                                                                                                                                                                                                                                                                                                                                                                                                                                                                                                                                                                                                                                                                                                                                                                                                                                                                                                                                                                                                                                                                                                                                                                                        | ōg[4oz]burgers[frozen], 144 toast |
| Number of Shelf Positions 2 slices                                                                                                                                                                                                                                                                                                                                                                                                                                                                                                                                                                                                                                                                                                                                                                                                                                                                                                                                                                                                                                                                                                                                                                                                                                                                                                                                                                                                                                                                                                                                                                                                                                                                                                                                                                                                                                                                                                                                                                                                                                                                                                   |                                   |
| Number of Heat Zones                                                                                                                                                                                                                                                                                                                                                                                                                                                                                                                                                                                                                                                                                                                                                                                                                                                                                                                                                                                                                                                                                                                                                                                                                                                                                                                                                                                                                                                                                                                                                                                                                                                                                                                                                                                                                                                                                                                                                                                                                                                                                                                 |                                   |
| Weights and Dimensions Supply Connections                                                                                                                                                                                                                                                                                                                                                                                                                                                                                                                                                                                                                                                                                                                                                                                                                                                                                                                                                                                                                                                                                                                                                                                                                                                                                                                                                                                                                                                                                                                                                                                                                                                                                                                                                                                                                                                                                                                                                                                                                                                                                            |                                   |
| Unit Height (External) mm 322 Requires Installation No                                                                                                                                                                                                                                                                                                                                                                                                                                                                                                                                                                                                                                                                                                                                                                                                                                                                                                                                                                                                                                                                                                                                                                                                                                                                                                                                                                                                                                                                                                                                                                                                                                                                                                                                                                                                                                                                                                                                                                                                                                                                               |                                   |
| Unit Width (External) mm 553 UK 3 Pin Plug Yes                                                                                                                                                                                                                                                                                                                                                                                                                                                                                                                                                                                                                                                                                                                                                                                                                                                                                                                                                                                                                                                                                                                                                                                                                                                                                                                                                                                                                                                                                                                                                                                                                                                                                                                                                                                                                                                                                                                                                                                                                                                                                       |                                   |
| Unit Depth (External) mm320Requires HardwiringNo                                                                                                                                                                                                                                                                                                                                                                                                                                                                                                                                                                                                                                                                                                                                                                                                                                                                                                                                                                                                                                                                                                                                                                                                                                                                                                                                                                                                                                                                                                                                                                                                                                                                                                                                                                                                                                                                                                                                                                                                                                                                                     |                                   |
| Shelf Dimensions Width mm415Electrical Supply Rating Watts3,000                                                                                                                                                                                                                                                                                                                                                                                                                                                                                                                                                                                                                                                                                                                                                                                                                                                                                                                                                                                                                                                                                                                                                                                                                                                                                                                                                                                                                                                                                                                                                                                                                                                                                                                                                                                                                                                                                                                                                                                                                                                                      |                                   |
| Shelf Dimensions Depth mm230Single Phase Amps13.00                                                                                                                                                                                                                                                                                                                                                                                                                                                                                                                                                                                                                                                                                                                                                                                                                                                                                                                                                                                                                                                                                                                                                                                                                                                                                                                                                                                                                                                                                                                                                                                                                                                                                                                                                                                                                                                                                                                                                                                                                                                                                   |                                   |
| Net Weight Kg13.8Single Phase Voltage230                                                                                                                                                                                                                                                                                                                                                                                                                                                                                                                                                                                                                                                                                                                                                                                                                                                                                                                                                                                                                                                                                                                                                                                                                                                                                                                                                                                                                                                                                                                                                                                                                                                                                                                                                                                                                                                                                                                                                                                                                                                                                             |                                   |
| Shipping                                                                                                                                                                                                                                                                                                                                                                                                                                                                                                                                                                                                                                                                                                                                                                                                                                                                                                                                                                                                                                                                                                                                                                                                                                                                                                                                                                                                                                                                                                                                                                                                                                                                                                                                                                                                                                                                                                                                                                                                                                                                                                                             |                                   |
| Packed Weight Kg 15.18                                                                                                                                                                                                                                                                                                                                                                                                                                                                                                                                                                                                                                                                                                                                                                                                                                                                                                                                                                                                                                                                                                                                                                                                                                                                                                                                                                                                                                                                                                                                                                                                                                                                                                                                                                                                                                                                                                                                                                                                                                                                                                               |                                   |
| Packed Height cm 49.5                                                                                                                                                                                                                                                                                                                                                                                                                                                                                                                                                                                                                                                                                                                                                                                                                                                                                                                                                                                                                                                                                                                                                                                                                                                                                                                                                                                                                                                                                                                                                                                                                                                                                                                                                                                                                                                                                                                                                                                                                                                                                                                |                                   |
| Packed Width cm 70                                                                                                                                                                                                                                                                                                                                                                                                                                                                                                                                                                                                                                                                                                                                                                                                                                                                                                                                                                                                                                                                                                                                                                                                                                                                                                                                                                                                                                                                                                                                                                                                                                                                                                                                                                                                                                                                                                                                                                                                                                                                                                                   |                                   |
| Packed Depth cm 55                                                                                                                                                                                                                                                                                                                                                                                                                                                                                                                                                                                                                                                                                                                                                                                                                                                                                                                                                                                                                                                                                                                                                                                                                                                                                                                                                                                                                                                                                                                                                                                                                                                                                                                                                                                                                                                                                                                                                                                                                                                                                                                   |                                   |