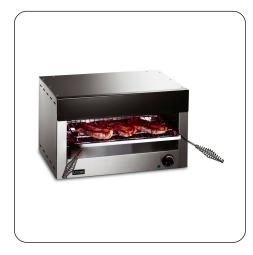

LGT - Lincat Lynx 400 Electric Counter-top Salamander Grill - W 553 mm - 3.0 kW

Ocompact salamander grill for smaller kitchen

- Ideal for grilling a wide variety of food products, including meat
- Powerful and robust element for fast cooking
- Even heat provides maximum output

Grill a variety of delicious dishes, including steaks, burgers and chops with the 3kW Lynx 400 Salamander Grill.

- Supplied with a toasting rack and grill pan with stay-cool handles
- Includes a drip tray to catch cooking liquids and reduce cleaning time
- Plug and play for an easy installation