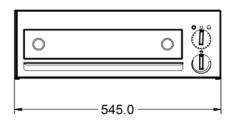

## **Specifications Summary Power and Performance** Brand Total Power kW 1.5 Lincat Range Temperature Range °C 50-300 Lynx 400 Power Type IP Rating IP23 Electric **Temperature Control Unit Type** Mechanical Counter-top Oven Rating kW Available in UK Only 15 **UK Warranty** 2 Years Parts and Labour Warranty **Export Warranty** Contact your local dealer **GTIN** 5056105101239 **Key Specifications** Capacity Number of Shelves included 1 x 14"[35cm] pizza [chilled], 2 x 9"[23cm] Pizza Capacity piz **Number of Shelf Positions Weights and Dimensions Supply Connections** Unit Height (External) mm Requires Installation 184 No Unit Width (External) mm **Requires Electrical Supply** 545 Yes UK 3 Pin Plug Unit Depth (External) mm 499 Yes Height (Internal) mm **Requires Hardwiring** No Width (Internal) mm **Electrical Supply Rating Watts** 400 1,500 Depth (Internal) mm Single Phase Amps 450 6.5 Net Weight Kg 18.6 Single Phase Voltage 230 **Shipping**