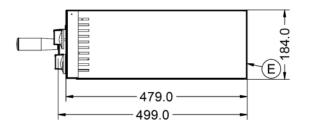

## **Specifications Summary Power and Performance** Brand Total Power kW 1.5 Lincat Range Temperature Range °C 50-300 Lynx 400 Power Type IP Rating IP23 Electric **Temperature Control Unit Type** Mechanical Counter-top Oven Rating kW Available in UK Only 15 **UK Warranty** 2 Years Parts and Labour Warranty **Export Warranty** Contact your local dealer **GTIN** 5056105101239 **Key Specifications** Capacity Number of Shelves included 1 x 14"[35cm] pizza [chilled], 2 x 9"[23cm] Pizza Capacity piz **Number of Shelf Positions Weights and Dimensions Supply Connections** Unit Height (External) mm Requires Installation 184 No Unit Width (External) mm **Requires Electrical Supply** 545 Yes UK 3 Pin Plug Unit Depth (External) mm 499 Yes Height (Internal) mm **Requires Hardwiring** No Width (Internal) mm **Electrical Supply Rating Watts** 400 1,500 Depth (Internal) mm Single Phase Amps 450 6.5 Net Weight Kg 18.6 Single Phase Voltage 230 **Shipping**