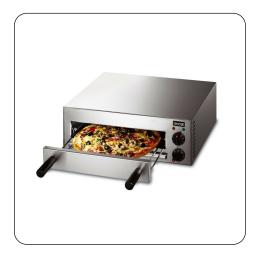

## **lincat**

LPO - Lincat Lynx 400 Electric Counter-top Pizza Oven - W 545 mm -1.5 kW So authentic is the taste of the pizzas from the 1.5kW Lynx 400 Pizza Oven that your guests will feel sure that they've somehow been transported to Naples.

- Provides customers with a deliciously authentic taste
- Generating temperatures of up to 300C for rapid cooking and crisp bases
- Highly efficient upper and lower elements, thermostatic control and a mechanical timer, so your diners can be certain of deliciously perfect, precise cooking results every time
- Double-skinned door for energy efficiency and safe operation, cool to touch handles
- The oven contains an innovative wire shelf with safety stop
- Easy to clean