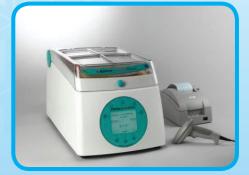

Designed for continual operation, optional extras available include a bar code reader and printer.

Optional bar code reader and printer

Clear display

www.labcold.com

Easily holds 4 bags of plasma