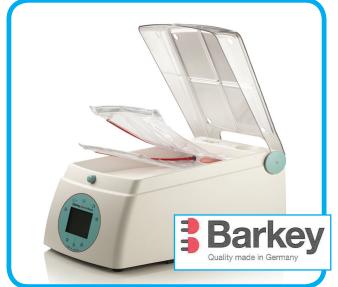

## Barkey Plasma Thawer exclusive to Labcold

Labcold are the exclusive distributor of the Barkey Plasmatherm plasma thawer in the UK. This unique thawer uses a contained sealed system thus preventing the risk of the product coming in to contact with the heating fluid and features a paddle to speed up the thawing process without endangering the integrity of the bag.

The unique cushion design of this thawer makes it incredibly versatile. Unlike most thawers, the Barkey Plasmatherm can accommodate any bagged product plus the temperature can be adjusted to warm blood or other infusion products as well as thawing plasma or stem cells. Although the thawer can take between one to four 250ml bags in normal operation, should there be an emergency, it is perfectly safe to put 8 bags in to the thawer and adjust the time accordingly.