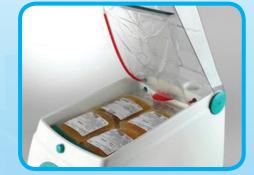

The unique cushion design of this thawer makes it incredibly versatile. Unlike most thawers, the Barkey Plasmatherm can accommodate any bagged product plus the temperature can be adjusted to warm blood or other infusion products as well as thawing plasma or stem cells. Although the thawer can take between one to four 250ml bags in normal operation, should there be an emergency, it is perfectly safe to put 8 bags in to the thawer and adjust the time accordingly.

Designed for continual operation, optional extras available include a bar code reader and printer.

Optional bar code reader and printer

Clear display

www.labcold.com

Easily holds 4 bags of plasma