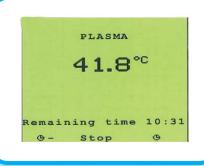

| Part Number                             | LPTU0008          |
|-----------------------------------------|-------------------|
| Temperature Range                       | +37°C to +45°C    |
| Dimensions (HxWxD)                      | 320 x 340 x 600mm |
| Weight                                  | 18kg              |
| Thaw time four<br>250ml bag<br>FFP      | 15- 20 minutes    |
| Frequency of water<br>changes required  | Annual            |
| Leak alarm                              | $\checkmark$      |
| Program finished<br>alarm and auto stop | ✓                 |
| Top up water alarm<br>and auto stop     | $\checkmark$      |
| Paddle to agitate FFP                   | ✓                 |
| Medical Device                          | $\checkmark$      |

In addition, the Barkey Plasmathem boasts the following features:

- Audio visual leak, low water level and high water temperature alarms with auto stop
- Audio visual alarm when heating program is complete
- Smooth, easy clean plastic interior and exterior