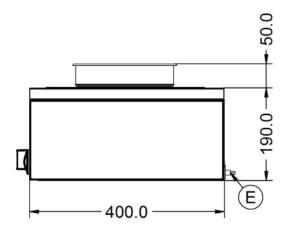

| Specifications                                                                                     |                                                                                                                   |                                                                                                                                                          |                                      |
|----------------------------------------------------------------------------------------------------|-------------------------------------------------------------------------------------------------------------------|----------------------------------------------------------------------------------------------------------------------------------------------------------|--------------------------------------|
| Summary                                                                                            |                                                                                                                   | Power and Performance                                                                                                                                    |                                      |
| Brand Range Power Type Unit Type Available in UK Only UK Warranty Export Warranty GTIN             | Lincat Lynx 400 Electric Counter-top No 2 Years Parts and Labour Warranty Contact your local dealer 5056105101345 | Total Power kW<br>IP Rating<br>Temperature Control                                                                                                       | 0.25<br>IP23<br>Mechanical           |
| Key Specifications                                                                                 |                                                                                                                   | Capacity                                                                                                                                                 |                                      |
| Pot Type Type of Heat                                                                              | Round pot<br>Wet/Dry                                                                                              | Capacity Litres                                                                                                                                          | 4.5                                  |
| Weights and Dimensions                                                                             |                                                                                                                   | Supply Connections                                                                                                                                       |                                      |
| Unit Height (External) mm<br>Unit Width (External) mm<br>Unit Depth (External) mm<br>Net Weight Kg | 240<br>285<br>400<br>7.6                                                                                          | Requires Installation Requires Electrical Supply UK 3 Pin Plug Requires Hardwiring Electrical Supply Rating Watts Single Phase Amps Single Phase Voltage | No<br>Yes<br>Yes<br>No<br>250<br>1.1 |
| Shipping                                                                                           |                                                                                                                   |                                                                                                                                                          |                                      |
| Packed Weight Kg Packed Height cm Packed Width cm Packed Depth cm                                  | 8.36<br>42<br>48<br>38                                                                                            |                                                                                                                                                          |                                      |