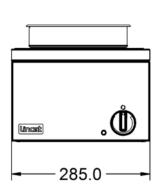

| Specifications                                                                                     |                                                                                                                   |                                                                                                                                                          |                                      |
|----------------------------------------------------------------------------------------------------|-------------------------------------------------------------------------------------------------------------------|----------------------------------------------------------------------------------------------------------------------------------------------------------|--------------------------------------|
| Summary                                                                                            |                                                                                                                   | Power and Performance                                                                                                                                    |                                      |
| Brand Range Power Type Unit Type Available in UK Only UK Warranty Export Warranty GTIN             | Lincat Lynx 400 Electric Counter-top No 2 Years Parts and Labour Warranty Contact your local dealer 5056105101345 | Total Power kW<br>IP Rating<br>Temperature Control                                                                                                       | 0.25<br>IP23<br>Mechanical           |
| Key Specifications                                                                                 |                                                                                                                   | Capacity                                                                                                                                                 |                                      |
| Pot Type Type of Heat                                                                              | Round pot<br>Wet/Dry                                                                                              | Capacity Litres                                                                                                                                          | 4.5                                  |
| Weights and Dimensions                                                                             |                                                                                                                   | Supply Connections                                                                                                                                       |                                      |
| Unit Height (External) mm<br>Unit Width (External) mm<br>Unit Depth (External) mm<br>Net Weight Kg | 240<br>285<br>400<br>7.6                                                                                          | Requires Installation Requires Electrical Supply UK 3 Pin Plug Requires Hardwiring Electrical Supply Rating Watts Single Phase Amps Single Phase Voltage | No<br>Yes<br>Yes<br>No<br>250<br>1.1 |
| Shipping                                                                                           |                                                                                                                   |                                                                                                                                                          |                                      |
| Packed Weight Kg Packed Height cm Packed Width cm Packed Depth cm                                  | 8.36<br>42<br>48<br>38                                                                                            |                                                                                                                                                          |                                      |