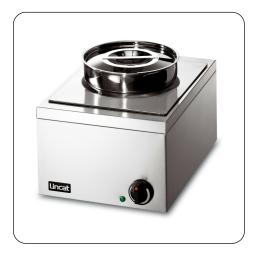

## **lincat**

LRBW - Lincat Lynx 400 Electric Counter-top Bain Marie - Wet Heat - inc. 1x Round Pot - W 285 mm -0.25 kW Keep your sauces, soups and gravy at the ideal serving temperature with the Lynx 400 Wet Heat Bain Marie which comes with 1 x 4.5 litre round container and lids.

Wet heat bain marie

- This wet unit can also be used as a dry bain marie
- ldeal for holding foods for longer periods of time
- Plug and play for an easy installation
- 1 x 4.5ltr round container with lids are included