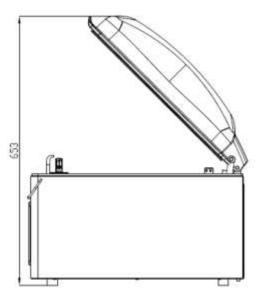

# **DIMENSIONS**

In mm

| Model   | Dimensions (mm)                        |                      |                  |                            |               |                |
|---------|----------------------------------------|----------------------|------------------|----------------------------|---------------|----------------|
|         | Chamber<br>(usable space)<br>L x W x H | Machine<br>L x W x H | Voltage*<br>(Hz) | Pump<br>capacity<br>(m3/h) | Power<br>(kW) | Weight<br>(kg) |
| Lynx 32 | 360 x 320 x 103                        | 529 x 390 x 382      | 230V-1-50        | 8                          | 0,5           | 43             |