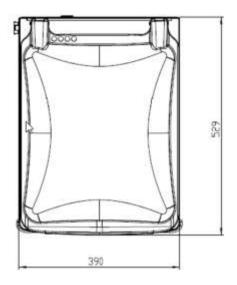

# **DIMENSIONS**

In mm

| Model   | Dimensions (mm)                        |                      |                  |                            |               |                |
|---------|----------------------------------------|----------------------|------------------|----------------------------|---------------|----------------|
|         | Chamber<br>(usable space)<br>L x W x H | Machine<br>L x W x H | Voltage*<br>(Hz) | Pump<br>capacity<br>(m3/h) | Power<br>(kW) | Weight<br>(kg) |
| Lynx 32 | 360 x 320 x 103                        | 529 x 390 x 382      | 230V-1-50        | 8                          | 0,5           | 43             |