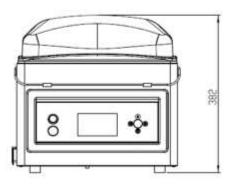

# **DIMENSIONS**

In mm

| Model   | Dimensions (mm)                        |                      |                  |                            |               |                |
|---------|----------------------------------------|----------------------|------------------|----------------------------|---------------|----------------|
|         | Chamber<br>(usable space)<br>L x W x H | Machine<br>L x W x H | Voltage*<br>(Hz) | Pump<br>capacity<br>(m3/h) | Power<br>(kW) | Weight<br>(kg) |
| Lynx 32 | 360 x 320 x 103                        | 529 x 390 x 382      | 230V-1-50        | 8                          | 0,5           | 43             |