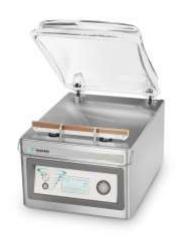

#### **DESCRIPTION**

The state-of-the-art Lynx 32 vacuum packaging machine is standard equipped with a Busch vacuum pump, Advanced Control System which is label printer compatible, Sensor control that ensures an optimum vacuum every cycle, and special marinating and packaging functions. This table-top model complies with CE standards.

### **FEATURES**

- Standard with 1 seal bar (front): 320 mm
- Standard double seal (two wires). Optional without extra costs: Cut-off/Wide seal
- Seal bars easily removable for cleaning and maintenance purposes
- Pump capacity: 8 m<sup>3</sup>/h Busch vacuum pump
- Pump maintenance and cleaning program
- Machine cycle: 15-30 sec
- Standard Sensor control: max. 99.8%, for an optimum and consistent vacuum and cycle time
- Standard Soft Air to protect the product and vacuum bag
- Standard Advanced Control System with 20 program memory and Sensor control
- Stainless steel flat work plate and a transparent lid
- Comes with insert plate for a faster cycle and product adjustment
- Stainless steel exterior