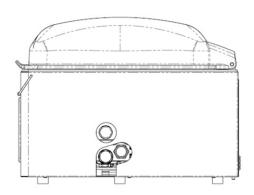

#### **DESCRIPTION**

The state-of-the-art Lynx 42 vacuum packaging machine is standard equipped with a Busch vacuum pump, Advanced Control System which is label printer compatible, Sensor control that ensures an optimum vacuum every cycle, and special marinating and packaging functions. This table-top model complies with CE standards.

### **FEATURES**

- Standard with 1 seal bar (front): 420 mm
- Standard double seal (two wires). Optional without extra costs: Cut-off/Wide seal
- Seal bars easily removable for cleaning and maintenance purposes
- Pump capacity: 16 m³/h Busch vacuum pump
- Pump maintenance and cleaning program
- Machine cycle: 15-30 sec
- Standard Sensor control: max. 99.8%, for an optimum and consistent vacuum and cycle time
- Standard Soft Air to protect the product and vacuum bag
- Standard Advanced Control System with 20 program memory and Sensor control
- Stainless steel flat work plate and a transparent lid
- Comes with insert plate for a faster cycle and product adjustment
- Stainless steel exterior