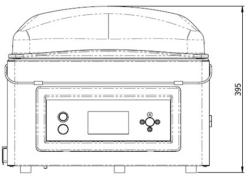

#### **DESCRIPTION**

The state-of-the-art Lynx 42 vacuum packaging machine is standard equipped with a Busch vacuum pump, Advanced Control System which is label printer compatible, Sensor control that ensures an optimum vacuum every cycle, and special marinating and packaging functions. This table-top model complies with CE standards.

### **FEATURES**

- Standard with 1 seal bar (front): 420 mm
- Standard double seal (two wires). Optional without extra costs: Cut-off/Wide seal
- Seal bars easily removable for cleaning and maintenance purposes
- Pump capacity: 16 m³/h Busch vacuum pump
- Pump maintenance and cleaning program
- Machine cycle: 15-30 sec
- Standard Sensor control: max. 99.8%, for an optimum and consistent vacuum and cycle time
- Standard Soft Air to protect the product and vacuum bag
- Standard Advanced Control System with 20 program memory and Sensor control
- Stainless steel flat work plate and a transparent lid
- Comes with insert plate for a faster cycle and product adjustment
- Stainless steel exterior

# **DIMENSIONS**

In mm

| Model   | Dimensions (mm)                        |                      |                  |                            |               |                |
|---------|----------------------------------------|----------------------|------------------|----------------------------|---------------|----------------|
|         | Chamber<br>(usable space)<br>L x W x H | Machine<br>L x W x H | Voltage*<br>(Hz) | Pump<br>capacity<br>(m3/h) | Power<br>(kW) | Weight<br>(kg) |
| Lynx 42 | 360 x 420 x 125                        | 530 x 490 x 395      | 230V-1-50        | 16                         | 0,7           | 55             |