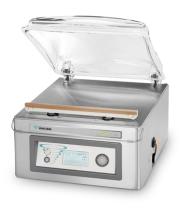

#### **DESCRIPTION**

The state-of-the-art Lynx 42 vacuum packaging machine is standard equipped with a Busch vacuum pump, Advanced Control System which is label printer compatible, Sensor control that ensures an optimum vacuum every cycle, and special marinating and packaging functions. This table-top model complies with CE standards.

### **FEATURES**

- Standard with 1 seal bar (front): 420 mm
- Standard double seal (two wires). Optional without extra costs: Cut-off/Wide seal
- Seal bars easily removable for cleaning and maintenance purposes
- Pump capacity: 16 m³/h Busch vacuum pump
- Pump maintenance and cleaning program
- Machine cycle: 15-30 sec
- Standard Sensor control: max. 99.8%, for an optimum and consistent vacuum and cycle time
- Standard Soft Air to protect the product and vacuum bag
- Standard Advanced Control System with 20 program memory and Sensor control
- Stainless steel flat work plate and a transparent lid
- Comes with insert plate for a faster cycle and product adjustment
- Stainless steel exterior