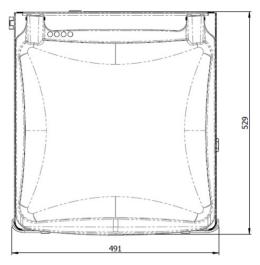

# **DIMENSIONS**

In mm

| Model   | Dimensions (mm)                        |                      |                  |                            |               |                |
|---------|----------------------------------------|----------------------|------------------|----------------------------|---------------|----------------|
|         | Chamber<br>(usable space)<br>L x W x H | Machine<br>L x W x H | Voltage*<br>(Hz) | Pump<br>capacity<br>(m3/h) | Power<br>(kW) | Weight<br>(kg) |
| Lynx 42 | 360 x 420 x 125                        | 530 x 490 x 395      | 230V-1-50        | 16                         | 0,7           | 55             |