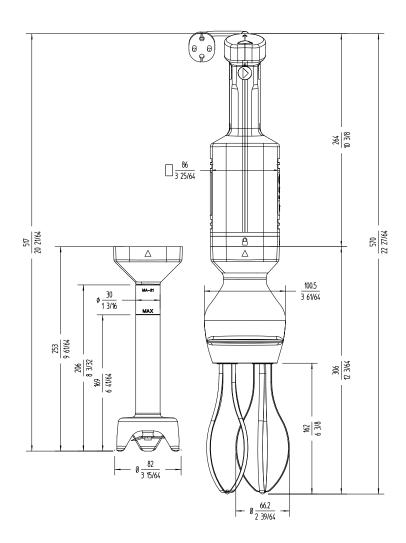

#### Liquidiser function

Maximum recipient capacity: 12 l Maximum working depth: 169 mm Motor speed: 1500 - 15000 rpm Blade diameter: 50 mm Blade guard diameter: 82 mm

Liquidising arm length: 250 mm Total length: 514 mm

### Whisk function

Motor speed: 200 - 800 rpm Capacity (egg whites): 2 - 30 Revolving arm length: 306 mm

Total length (with revolving arm): 570 mm

Net weight: 3.2 Kg

Noise level (1m.): <80 dB(A)