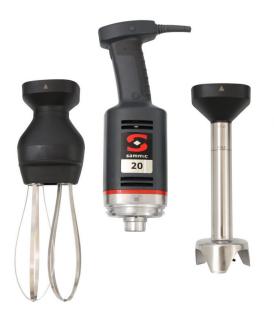

#### All-in-one

- √ Professional hand blender and beater.
- √ Professional hand blender designed for carrying out different preparations without the need for add-on tools.
- √ Professional Y-blade, made from tempered steel and with a long-duration cutting edge.
- √ Vario-speed: variable speed.
- √ Mixer arm designed to work in recipients of up to 12 litres.
- √ Beater with capacity for 2 to 30 egg whites.

## **INCLUDES**

- √ Variable speed motor block.
- √ Whisk BA-20.
- ✓ MA-21 mixer arm.
- √ Wall mount.

## **O**PTIONAL

■ MA-22 mixer arm.