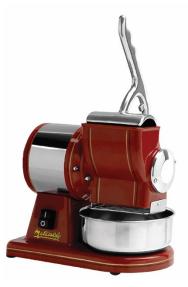

Model GMR **Product Description** GMR - Retro Cheese Grater **Product Code** 5GMR01

## **Standard Features**

- Retro style cheese grater offering excellent performance with an output of 30kgs of cheese and 50kgs of bread • per hour
- Retro style painted-cast aluminium structure •
- The grater has a special steel roll and is protected with a stainless-steel grid to avoid contact with moving parts •
- An interlock is assembled on the cheese pressing handle it is started when the cheese load safety threshold is exceeded to avoid contact with the moving cutting part
- Only suitable for grating hard cheese (e.g. pecorino and parmesan), bread, nuts and biscuits. For cheddar and ٠ mozzarella please see the Metcalfe TMC – Mozzarella Cheese Grater.
- Available in single or three phase •
- **CE** Approved •