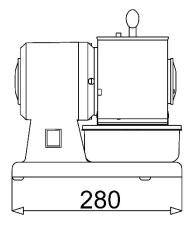

# **Dimensions | Shipping Information**

| Model | Overall Dimensions<br>D x W x H (mm) | Net Weight<br>(kg) | Packed Dimensions<br>D x W x H (mm) | Packed<br>Weight (kg) | Volume<br>(m3) |
|-------|--------------------------------------|--------------------|-------------------------------------|-----------------------|----------------|
| GMR   | 280 x 170 x 310                      | 8                  | 300 x 260 x 360                     | 9                     | 0.05           |