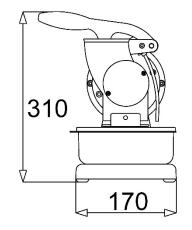

# **Dimensions | Shipping Information**

| Model | Overall Dimensions<br>D x W x H (mm) | Net Weight<br>(kg) | Packed Dimensions<br>D x W x H (mm) | Packed<br>Weight (kg) | Volume<br>(m3) |
|-------|--------------------------------------|--------------------|-------------------------------------|-----------------------|----------------|
| GMR   | 280 x 170 x 310                      | 8                  | 300 x 260 x 360                     | 9                     | 0.05           |