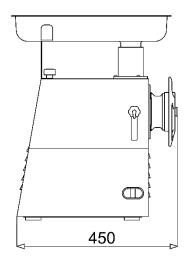

### **Dimensions**

# **Dimensions | Shipping Information**

| Model | Overall Dimensions | Net Weight | Packed Dimensions | Packed Weight | Volume |
|-------|--------------------|------------|-------------------|---------------|--------|
|       | D x W x H (mm)     | (kg)       | D x W x H (mm)    | (kg)          | (m3)   |
| Ti22R | 450 x 260 x 530    | 32         | 590 x 370 x 550   | 35            | 0.12   |