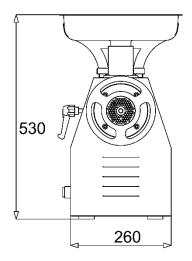

### **Dimensions**

# **Dimensions | Shipping Information**

| Model | Overall Dimensions | Net Weight | Packed Dimensions | Packed Weight | Volume |
|-------|--------------------|------------|-------------------|---------------|--------|
|       | D x W x H (mm)     | (kg)       | D x W x H (mm)    | (kg)          | (m3)   |
| Ti22R | 450 x 260 x 530    | 32         | 590 x 370 x 550   | 35            | 0.12   |