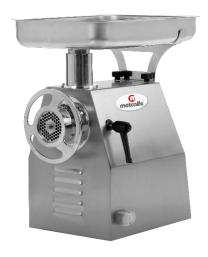

## **Product Description**

Ti22R - Meat Mincer

#### **Standard Features**

- Structured in cast alloy covered entirely in stainless steel
- Output of up to 400kg per hour
- Self-ventilated motor
- Speed reducer with 4 oil-immersed gears made from hardened steel enclosed in an oil-tight gearcase
- All the machine parts can easily be cleaned with a damp cloth
- Grinding unit can be removed completely for easy cleaning
- Stainless steel tray and hopper
- On / Off switch protection with waterproof rubber cover
- Supplied with 6mm extrusion plate
- Additional mincing plates available
- Available in single or three phase
- **CE Approved**

### **Included as Standard**

1 x Ti22R - Meat Mincer

1 x 6mm Extrusion Plate