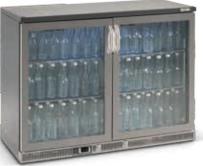

#### >MG2/150SD

Fitted with 2 glass sliding doors with an anthracite door frame and kick plate and exterior made of anthracite steel panels

LG2/150LG84 🔇

Fitted with a left hinged glass door frame and kick plate with an anthracite door frame and exterior made of anthracite steel panels

#### MG2/250SD 🔇

MG2/275SD 🔇

Fitted with 3 glass sliding doors with an anthracite door frame and kickplate and exterior made of anthracite steel panels

5