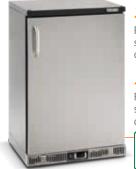

#### >MG2/150RDDCS

Fitted with a right hinged solid stainless steel door and kick plate. Exterior made of anthracite steel panels

#### > MG2/150LDDCS

Fitted with a left hinged solid stainless steel door and kick plate. Exterior made of anthracite steel panels

#### MG2/250DDCS

Fitted with 2 hinged solid stainless steel doors and kick plate. Exterior made of anthracite steel panels