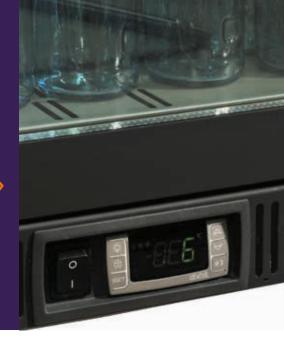

#### **Maxiglass Noverta Premium** (under counter models)

(specific characteristics in the table on page 7)

- > Plug ready (no separate condenser required)
- > Energy-efficient
- Environmentally friendly
- > Hydrocarbon refrigerant R600a
- New design
- Maximum presentation
- Electronic thermostat display so you can check the temperature of contents
- > Fitted with door locks as standard for keeping your contents safe and secure
- > Adjustable wire mesh shelves
- > Efficient LED lighting with uniform light distribution to show the drinks in a really appealing light
- Automatic defrost for quick defrost and easy cleaning
- > Temperature +4° C / +8° C (Factory setting)
- > Adjustable temperature range +1° C / +18° C

# Display >

Variable temperature calibration visible on display. Adjust the temperature to your requirements. Save even more energy by slightly increasing the temperature at closing time.