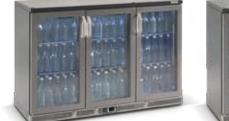

#### > MG2/315GCS

Fitted with 3 hinged glass doors with a stainless steel door frame and kick plate. Exterior made of anthracite steel panels

#### > MG2/275GCS

Fitted with 2 hinged glass doors with a stainless steel door frame and kick plate. Exterior made of anthracite steel panels