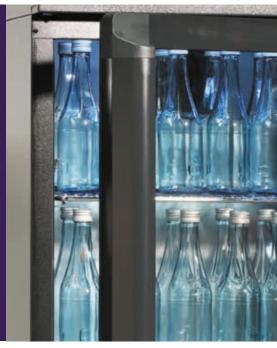

# efficient LED light

with even, clear light distribution in order to display the contents of the cooler as effectively as possible. Thanks to a separate switch, it is possible to turn off the light without affecting the main function of the cooler. You can save even more energy by turning the light off at closing time.

Adjustable shelves and shelf support clips are standard delivered with each cabinet.