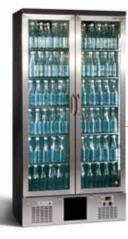

#### MG2/250DDCS

Fitted with 2 hinged solid stainless steel doors and kick plate. Exterior made of anthracite steel panels

#### >MG2/150RDDCS

Fitted with a right hinged solid stainless steel door and kick plate. Exterior made of anthracite steel panels

#### > MG2/150LDDCS

Fitted with a left hinged solid stainless steel door and kick plate. Exterior made of anthracite steel panels