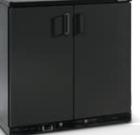

#### MG2/250DD <

solid anthracite doors and exterior made of anthracite steel panels