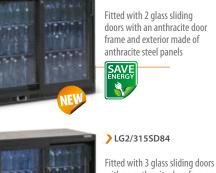

#### >MG2/150SD

Fitted with 2 glass sliding doors with an anthracite door frame and kick plate and exterior made of anthracite steel panels

LG2/150LG84 🔇

Fitted with a left hinged glass door frame and kick plate with an anthracite door frame and exterior made of anthracite steel panels

#### > MG2/275G

SAVE

> MG2/315G

Fitted with 3 hinged glass

anthracite steel panels

doors with an anthracite door frame and exterior made of

> Fitted with 2 hinged glass doors with an anthracite door frame and exterior made of anthracite steel panels