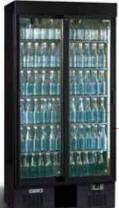

#### MG2/250SD 🔇

MG2/275SD 🔇

Fitted with 3 glass sliding doors with an anthracite door frame and kickplate and exterior made of anthracite steel panels

5

#### > MG2/500SD

Fitted with 2 glass sliding self-closing doors with an anthracite door frame and machine front. Exterior made of anthracite steel panels