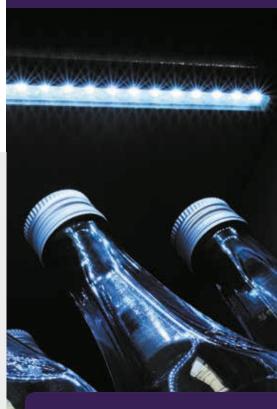

Fitted with a right hinged glass door with a stainless steel door frame and kick plate. Exterior made of anthracite steel panels

MG2/150LGCS

Fitted with a left hinged glass door with a stainless steel door frame and kick plate. Exterior made of anthracite steel panels