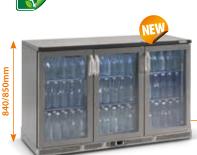

#### >LG2/315G84

Fitted with 3 hinged glass doors with an anthracite door frame and kickplate and exterior made of anthracite steel panels

840/850mm

#### > LG2/315GCS84

Fitted with 3 hinged glass doors with a stainless steel door frame and kick plate. Exterior made of anthracite steel panels