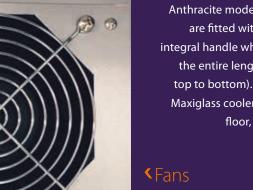

# Anthracite models with a hinged door

are fitted with a stylish and robust integral handle which is installed across the entire length of the cooler (from top to bottom). Therefore, even if the Maxiglass cooler is not located on the floor, it is still easy to open.

Efficient and energy saving fans to ensure that cold air is effectively and quickly distributed throughout the cooler.

Fitted with 2 glass sliding doors with an anthracite door frame and kickplate and exterior made of anthracite steel panels