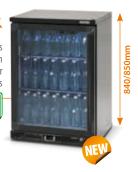

#### >MG2/150SD

Fitted with 2 glass sliding doors with an anthracite door frame and kick plate and exterior made of anthracite steel panels

LG2/150LG84 🔇

Fitted with a left hinged glass door frame and kick plate with an anthracite door frame and exterior made of anthracite steel panels

#### > LG2/150RG84

Fitted with a right hinged glass door frame and kick plate with an anthracite door frame and exterior made of anthracite steel panels

#### >LG2/315G84

Fitted with 3 hinged glass doors with an anthracite door frame and kickplate and exterior made of anthracite steel panels

840/850mm