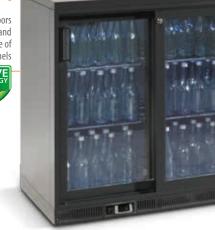

#### >MG2/150SD

Fitted with 2 glass sliding doors with an anthracite door frame and kick plate and exterior made of anthracite steel panels

LG2/150LG84 🔇

Fitted with a left hinged glass door frame and kick plate with an anthracite door frame and exterior made of anthracite steel panels

Efficient and energy saving fans to ensure that cold air is effectively and quickly distributed throughout the cooler.

Fitted with 2 glass sliding doors with an anthracite door frame and kickplate and exterior made of anthracite steel panels