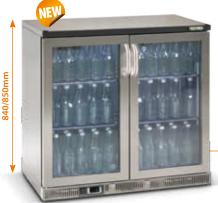

#### >LG2/315G84

Fitted with 3 hinged glass doors with an anthracite door frame and kickplate and exterior made of anthracite steel panels

840/850mm

#### > LG2/315GCS84

Fitted with 3 hinged glass doors with a stainless steel door frame and kick plate. Exterior made of anthracite steel panels