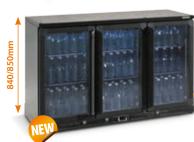

#### >LG2/315G84

Fitted with 3 hinged glass doors with an anthracite door frame and kickplate and exterior made of anthracite steel panels

840/850mm

#### > LG2/315GCS84

Fitted with 3 hinged glass doors with a stainless steel door frame and kick plate. Exterior made of anthracite steel panels