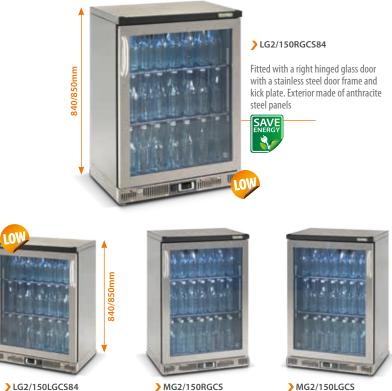

Fitted with a right hinged glass door with a stainless steel door frame and kick plate. Exterior made of anthracite steel panels

MG2/150LGCS

Fitted with a left hinged glass door with a stainless steel door frame and kick plate. Exterior made of anthracite steel panels

Maxiglass bottle coolers are available with green properties (a maximum capacity of 315 litres and 3 doors) and as a tall upright model (a maximum capacity of 500 litres and 2 doors).

Fitted with a left hinged glass door with a stainless steel door frame and kick plate. Exterior made of anthracite steel panels