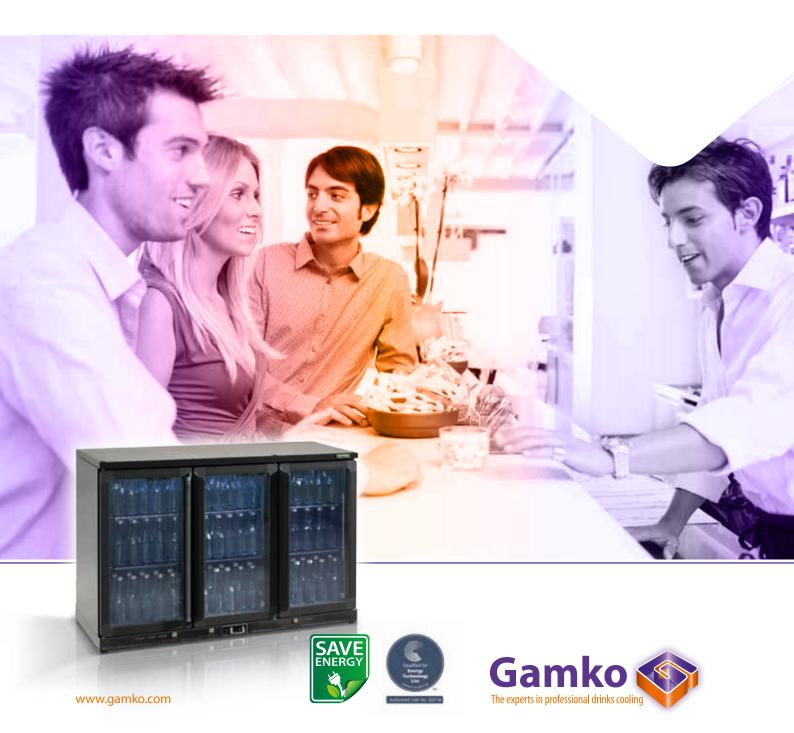

# Gamko Maxiglass Maximum presentation, minimum power consumption

New Low Height Maxiglass bottle coolers inside

# **Maxiglass Noverta Premium** bottle cooler by Gamko

Maxiglass coolers with glass doors are specially designed to present bottled drinks in an aesthetically pleasing manner, reach the perfect temperature, and maintain it. Thanks to the Maxiglass cooler, the beverage inside the bottle is always served at the correct temperature, and the taste and quality is guaranteed.

# Maximum presentation and minimum power consumption with the Maxiglass Noverta Premium

The models of the Maxiglass bottle cooler have been fully modernised and improved inside and out. A modern and sleek design combined with improved technologies and components means that the Maxiglass isn't just a fantastic product because of the way in which it presents its contents, but also because it cools beverages in bottles and/or cans in an energy-efficient manner. We present this green series under the name 'Maxiglass Noverta Premium' and guarantee that its lower power consumption will allow you to save up to 125 GBP per year. And you aren't just saving money; you're also investing in an environmental responsible product. The table on page 3 shows how much electricity and money you can save each year thanks to the new Maxiglass Noverta Premium bottle cooler.