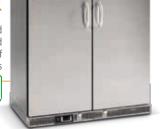

#### MG2/250DDCS

Fitted with 2 hinged solid stainless steel doors and kick plate. Exterior made of anthracite steel panels