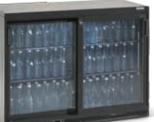

#### >MG2/150SD

Fitted with 2 glass sliding doors with an anthracite door frame and kick plate and exterior made of anthracite steel panels

LG2/150LG84 🔇

Fitted with a left hinged glass door frame and kick plate with an anthracite door frame and exterior made of anthracite steel panels

Efficient and energy saving fans to ensure that cold air is effectively and quickly distributed throughout the cooler.

Fitted with 2 glass sliding doors with an anthracite door frame and kickplate and exterior made of anthracite steel panels