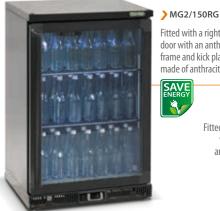

Fitted with a right hinged glass door with a stainless steel door frame and kick plate. Exterior made of anthracite steel panels

MG2/150LGCS

Fitted with a left hinged glass door with a stainless steel door frame and kick plate. Exterior made of anthracite steel panels