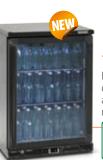

# **Maxiglass Noverta Premium** bottle cooler by Gamko

Maxiglass coolers with glass doors are specially designed to present bottled drinks in an aesthetically pleasing manner, reach the perfect temperature, and maintain it. Thanks to the Maxiglass cooler, the beverage inside the bottle is always served at the correct temperature, and the taste and quality is guaranteed.

Maxiglass bottle coolers are available with green properties (a maximum capacity of 315 litres and 3 doors) and as a tall upright model (a maximum capacity of 500 litres and 2 doors).

Fitted with a left hinged glass door with a stainless steel door frame and kick plate. Exterior made of anthracite steel panels

Fitted with a right hinged glass door with a stainless steel door frame and kick plate. Exterior made of anthracite steel panels

MG2/150LGCS

Fitted with a left hinged glass door with a stainless steel door frame and kick plate. Exterior made of anthracite steel panels