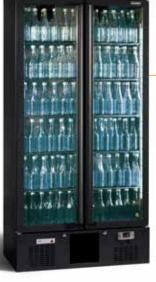

#### >MG2/150SD

Fitted with 2 glass sliding doors with an anthracite door frame and kick plate and exterior made of anthracite steel panels

LG2/150LG84 🔇

Fitted with a left hinged glass door frame and kick plate with an anthracite door frame and exterior made of anthracite steel panels

Efficient and energy saving fans to ensure that cold air is effectively and quickly distributed throughout the cooler.

Fitted with 2 glass sliding doors with an anthracite door frame and kickplate and exterior made of anthracite steel panels