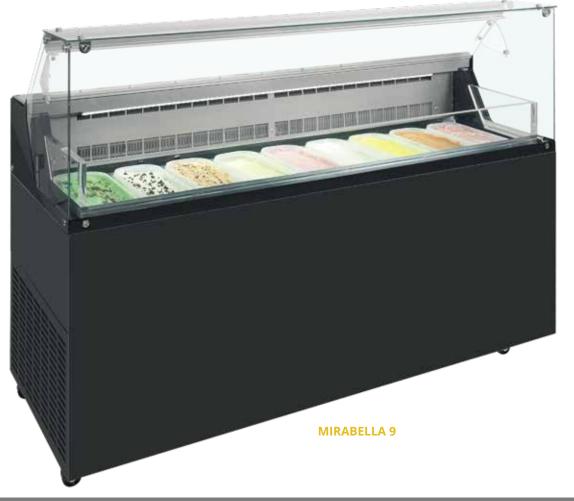

## **Product Description**

The Framec Mirabella ice cream scooping display is a leap forward in design and presentation. The Mirabella is designed to hold the ice cream as high as possible in the display giving the easiest view of the ice cream to the customer. Traditional scooping units hold the ice cream further down within the cabinet making it harder (especially for children) to see the ice cream. It also ensures the ice cream is visible from further away, helping to draw customers in. Maximise sales and profits by maximising your display. Available in 6, 7 and 9 pan versions, the Mirabella represents value, proven reliability and a class leading display.

|             |                    | Dimensions (mm) |      |      |     |     | kWh/  |                      |        | Next |       |
|-------------|--------------------|-----------------|------|------|-----|-----|-------|----------------------|--------|------|-------|
| Model       | Description        |                 | н    | w    | D   | Kg  | Annum | Capacity             | Price  | Day  |       |
| MIRABELLA 6 | Anthracite - 6 Pan | Ext.            | 1190 | 1187 | 677 | 117 | 3285  | 6 x 5ltr Napoli Pans | £2,537 | X    | _     |
| MIRABELLA 7 | Anthracite - 7 Pan | Ext.            | 1190 | 1337 | 677 | 124 | 3650  | 7 x 5ltr Napoli Pans | £2,646 | X    |       |
| MIRABELLA 9 | Anthracite - 9 Pan | Ext.            | 1190 | 1652 | 677 | 157 | 4380  | 9 x 5ltr Napoli Pans | £3,049 | X    | ORDER |