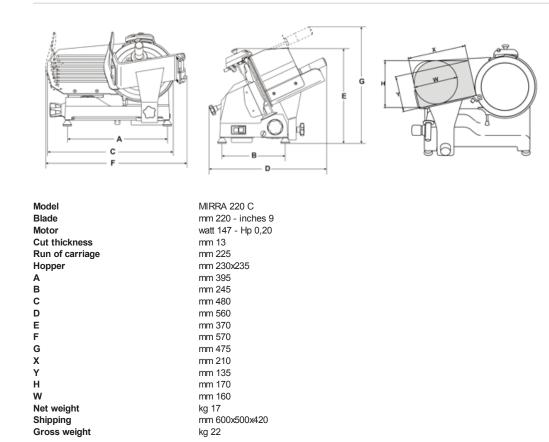

## DATI TECNICI

PHP Notice: Undefined index: prt\_pg in D:\\_iis\_sites\sirman.com\shop\_product\_details.php on line 39