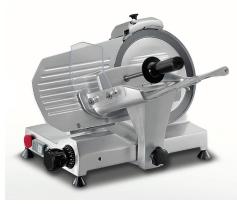

## MIRRA 220 C

- Anodized cast aluminium alloy.
- Great distance between blade and motor for easy cleaning.
- Ventilated motor.
- Forged, hardened large thickness blades.
- Carriage running on self-lubricating bushes and lapped pins.
- Stainless steel screws and slice deflector.
- Strong thickness gauge support.
- Cast-in sharpener assembly.
- Compact dimensions and great cutting capacity.
- CE professional with device for releasing the carriage.
- Teflon coated or toothed blades are available on demand.