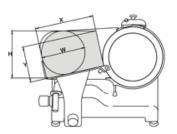

## Technical data

| Model           | Mirra 300          |
|-----------------|--------------------|
| Blade           | mm 300 - inch. 12  |
| Motor           | watt 210 / Hp 0,29 |
| Cut thickness   | mm 13              |
| Run of carriage | mm 285             |
| Hopper          | mm 250x275         |
| A               | mm 435             |
| В               | mm 295             |
| С               | mm 600             |
| D               | mm 610             |
| E               | mm 420             |
| F               | mm 640             |
| G               | mm 510             |
| L               | mm 535             |
| х               | mm 250             |
| Y               | mm 185             |
| Н               | mm 225             |
| W               | mm 210             |
| Net weight      | kg 20,5            |
| Shipping        | mm 800x600x520     |
| Gross weight    | kg 23,5            |
| HS-CODE         | 84385000           |