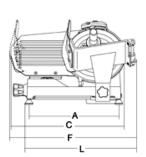

## Technical data

| Model           | Mirra 300          |
|-----------------|--------------------|
| Blade           | mm 300 - inch. 12  |
| Motor           | watt 210 / Hp 0,29 |
| Cut thickness   | mm 13              |
| Run of carriage | mm 285             |
| Hopper          | mm 250x275         |
| A               | mm 435             |
| В               | mm 295             |
| С               | mm 600             |
| D               | mm 610             |
| E               | mm 420             |
| F               | mm 640             |
| G               | mm 510             |
| L               | mm 535             |
| х               | mm 250             |
| Y               | mm 185             |
| Н               | mm 225             |
| W               | mm 210             |
| Net weight      | kg 20,5            |
| Shipping        | mm 800x600x520     |
| Gross weight    | kg 23,5            |
| HS-CODE         | 84385000           |