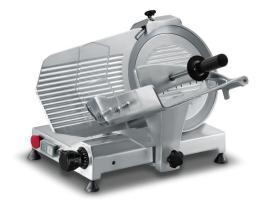

- Anodized cast aluminium alloy.
   Great distance between blade and motor for easy cleaning.
- Ventilated motor.
- Forged, hardened large thickness blades.
  Carriage running on self-lubricating bushes and lapped pins.
  Stainless steel screws and slice deflector.
- Strong thickness gauge support.
- Cast-in sharpener assembly.
- Compact dimensions and great cutting capacity.
  CE professional with device for releasing the carriage.
  Teflon coated or toothed blades are available on demand.
- 25? blade inclination.

Enclosed and sealed belt pulley standard

More space between blade and body machine

Device for releasing tre carriage

Data sheet

## Technical data

| Model           | Mirra 300          |
|-----------------|--------------------|
| Blade           | mm 300 - inch. 12  |
| Motor           | watt 210 / Hp 0,29 |
| Cut thickness   | mm 13              |
| Run of carriage | mm 285             |
| Hopper          | mm 250x275         |
| A               | mm 435             |
| В               | mm 295             |
| С               | mm 600             |
| D               | mm 610             |
| E               | mm 420             |
| F               | mm 640             |
| G               | mm 510             |
| L               | mm 535             |
| х               | mm 250             |
| Y               | mm 185             |
| Н               | mm 225             |
| W               | mm 210             |
| Net weight      | kg 20,5            |
| Shipping        | mm 800x600x520     |
| Gross weight    | kg 23,5            |
| HS-CODE         | 84385000           |