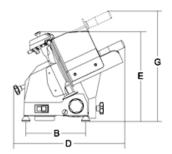

## Technical data

| Model           | Mirra 300          |
|-----------------|--------------------|
| Blade           | mm 300 - inch. 12  |
| Motor           | watt 210 / Hp 0,29 |
| Cut thickness   | mm 13              |
| Run of carriage | mm 285             |
| Hopper          | mm 250x275         |
| A               | mm 435             |
| В               | mm 295             |
| С               | mm 600             |
| D               | mm 610             |
| E               | mm 420             |
| F               | mm 640             |
| G               | mm 510             |
| L               | mm 535             |
| х               | mm 250             |
| Y               | mm 185             |
| Н               | mm 225             |
| W               | mm 210             |
| Net weight      | kg 20,5            |
| Shipping        | mm 800x600x520     |
| Gross weight    | kg 23,5            |
| HS-CODE         | 84385000           |