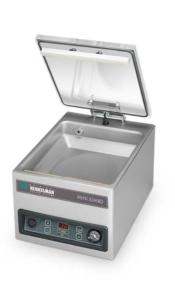

#### MINI JUMBO

#### VACUUM PACKAGING MACHINE

## DESCRIPTION

The robust, stainless steel Mini Jumbo vacuum packer is standard equipped with a Busch vacuum pump. The machine is ETL listed and complies with UL, CSA and CE standards.

> Rost frei

### FEATURES

- Seal bar length: 11"
- Seal bar with two wires, for double security
- Seal bar easily removable for cleaning and maintenance purposes
- Pump capacity: 169 cf (5 m<sup>3</sup>/h) Busch vacuum pump
- Pump maintenance and cleaning program
- Machine cycle: 25-60 sec
- Time control 1- 99 sec
- Transparent lid, which opens automatically after every cycle
- Deep drawn vacuum chamber
- Comes with insert plates for a faster cycle and product adjustment
- Stainless steel exterior
- 6ft cord with Nema 5-15P plug