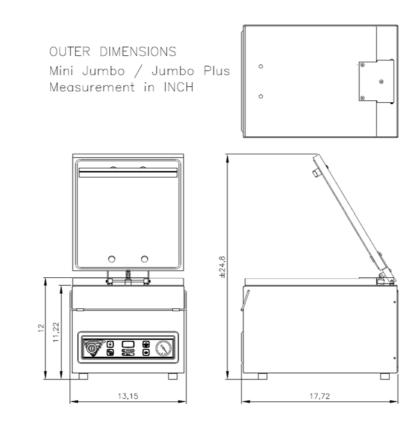

# VACUUM PACKING MACHINE MINI JUMBO - SPECS

DIMENSIONS

In inches

| Model | Dimensions (inches)                  |                    | Volts | Amps | Hz   | Pump                  | HP  | Plug  | Weight | 1 |
|-------|--------------------------------------|--------------------|-------|------|------|-----------------------|-----|-------|--------|---|
|       | Chamber<br>(usable space)<br>(LxWxH) | Machine<br>(LxWxH) |       |      |      | capacity              |     |       | (lbs)  | 1 |
| Mini  | 12"x11"x3.3"                         | 17.7"x13.2"x12"    | 110-  | 6.5  | 60Hz | 169 cf/h              | 0.4 | NEMA  | 57     |   |
| Jumbo |                                      |                    | 120V  |      |      | (5 m <sup>3</sup> /h) |     | 5-15P | 1      | 1 |