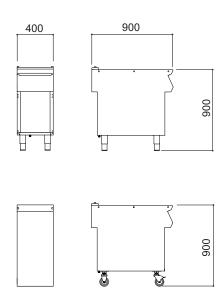

# F900 SERIES

## **N940 Open Cabinet**





### **Key Features**

- Supplied upon adjustable stainless steel feet or castors
- 2mm thick 304 grade stainless steel hob
- Laser cut hob allows edge to edge joining of units
- Stainless steel external panels with Scotch Brite finish
- Dynamic Link System Compatible



Integrated linking system allows quick and easy installation to create a continuous cookline.

UK Patent No. 2540131

## **Model Dimensions (mm)**



#### Accessories

- Front hob rail
- Side cover plate
- Kick plate
- Castors

## **Short Form Specification**

Unit to be open cabinet. Supplied upon adjustable feet or castors. Exterior panels are Scotch Brite finish stainless steel. Right-angled edges allow flush joining of units.

### Weights

Weight (kg) 38 Packed weight (kg) 46

Packed dimensions (mm) 490 x 1000 x 1095