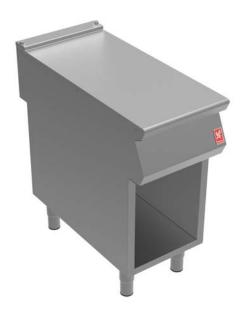

## **N940 Open Cabinet**

### **Key Features**

- Supplied upon adjustable stainless steel feet or castors
- 2mm thick 304 grade stainless steel hob
- Laser cut hob allows edge to edge joining of units
- Stainless steel external panels with Scotch Brite finish
- Dynamic Link System Compatible

## **Short Form Specification**

Unit to be open cabinet. Supplied upon adjustable feet or castors. Exterior panels are Scotch Brite finish stainless steel. Right-angled edges allow flush joining of units.