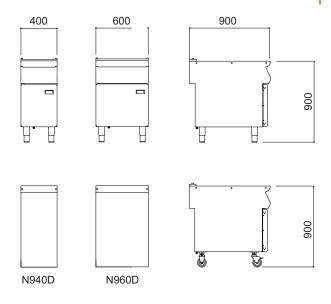

# Model Diagram (mm)

### Weights

|                        | N940D     | N960D     |
|------------------------|-----------|-----------|
| Weight (kg)            | 40        | 53        |
| Packed weight (kg)     | 48        | 61        |
| Packed dimensions (mm) | 450 x 970 | 650 x 970 |
|                        | x 1090    | x1090     |