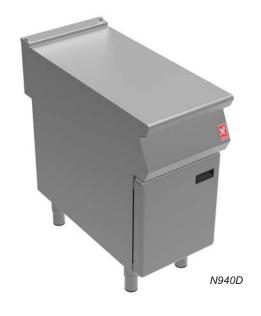

# **Storage Cabinets with Door**

#### **Key Features**

- Supplied upon adjustable stainless steel feet or castors
- Storage cabinet supplied with door
- 2mm thick 304 grade stainless steel hob
- Laser cut hob allows edge to edge joining of units
- Stainless steel external panels with Scotch Brite finish
- Dynamic Link System Compatible

## **Short Form Specification**

Unit to be storage cabinet with door. Supplied upon adjustable feet or castors. Exterior panels are Scotch Brite finish stainless steel. Right-angled edges allow flush joining of units.