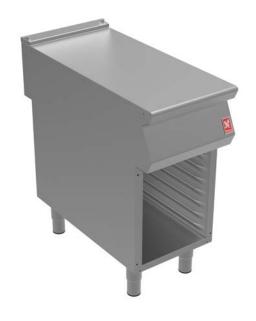

# **N941 Open Cabinet with Runners**

### **Key Features**

- Supplied upon adjustable stainless steel feet or castors
- Pressed shelf runners are 1/1 gastronorm compatible
- 2mm thick 304 grade stainless steel hob
- Laser cut hob allows edge to edge joining of units
- Stainless steel external panels with Scotch Brite finish
- Dynamic Link System Compatible

# **Short Form Specification**

Unit to be open cabinet with runners. Supplied upon adjustable feet or castors. Exterior panels are Scotch Brite finish stainless steel. Right-angled edges allow flush joining of units.