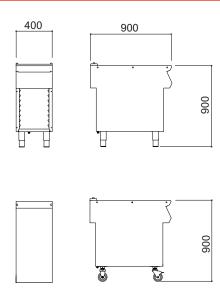

# Model Diagram (mm)

#### Weights

Weight (kg) 38 Packed weight (kg) 46

Packed dimensions (mm) 450 x 970 x 1090