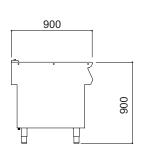

# F900 SERIES







#### **Key Features**

- Supplied upon adjustable stainless steel feet or castors
- 2mm thick 304 grade stainless steel hob
- Laser cut hob allows edge to edge joining of units
- Stainless steel external panels with Scotch Brite finish
- Dynamic Link System Compatible



Integrated linking system allows quick and easy installation to create a continuous cookline.

UK Patent No. 2540131

### Model Diagram (mm)









## **Optional Accessories**

- Front rail
- Side cover plate
- Kick plate
- Castors

## **Short Form Specification**

Unit to be open cabinet. Supplied upon adjustable feet or castors. Exterior panels are Scotch Brite finish stainless steel. Right-angled edges allow flush joining of units.

#### Weights

Weight (kg) 43 Packed weight (kg) 51

Packed dimensions (mm) 700 x 1000 x 1095