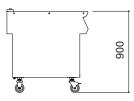

# F900 SERIES







#### **Key Features**

- Supplied upon adjustable stainless steel feet or castors
- 2mm thick 304 grade stainless steel hob
- Laser cut hob allows edge to edge joining of units
- Stainless steel external panels with Scotch Brite finish
- Dynamic Link System Compatible



Integrated linking system allows quick and easy installation to create a continuous cookline.

UK Patent No. 2540131

### Model Diagram (mm)









## **Optional Accessories**

- Front rail
- Side cover plate
- Kick plate
- Castors

## **Short Form Specification**

Unit to be open cabinet. Supplied upon adjustable feet or castors. Exterior panels are Scotch Brite finish stainless steel. Right-angled edges allow flush joining of units.

#### Weights

Weight (kg) 43 Packed weight (kg) 51

Packed dimensions (mm) 700 x 1000 x 1095