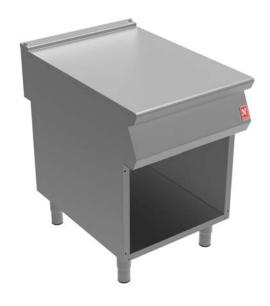

#### **Key Features**

- Supplied upon adjustable stainless steel feet or castors
- 2mm thick 304 grade stainless steel hob
- Laser cut hob allows edge to edge joining of units
- Stainless steel external panels with Scotch Brite finish
- Dynamic Link System Compatible

## **Short Form Specification**

Unit to be open cabinet. Supplied upon adjustable feet or castors. Exterior panels are Scotch Brite finish stainless steel. Right-angled edges allow flush joining of units.