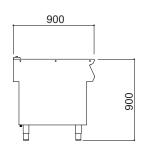

# F900 SERIES



# **N961 Open Cabinet with Runners**



#### **Key Features**

- Supplied upon adjustable stainless steel feet or castors
- Pressed shelf runners are 2/1 gastronorm compatible
- 2mm thick 304 grade stainless steel hob
- Laser cut hob allows edge to edge joining of units
- Stainless steel external panels with Scotch Brite finish
- Dynamic Link System Compatible



Integrated linking system allows quick and easy installation to create a continuous cookline.

UK Patent No. 2540131

### **Model Dimensions (mm)**









#### Accessories

- Front rail
- Side cover plate
- Kick plate
- Castors

#### **Short Form Specification**

Unit to be open cabinet with runners. Supplied upon adjustable feet or castors. Exterior panels are Scotch Brite finish stainless steel. Right-angled edges allow flush joining of units.

## Weights

Weight (kg) 43 Packed weight (kg) 51

Packed dimensions (mm) 700 x 1000 x 1095