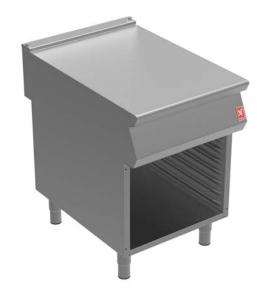

# **N961 Open Cabinet with Runners**

#### **Key Features**

- Supplied upon adjustable stainless steel feet or castors
- Pressed shelf runners are 2/1 gastronorm compatible
- 2mm thick 304 grade stainless steel hob
- Laser cut hob allows edge to edge joining of units
- Stainless steel external panels with Scotch Brite finish
- Dynamic Link System Compatible

#### **Short Form Specification**

Unit to be open cabinet with runners. Supplied upon adjustable feet or castors. Exterior panels are Scotch Brite finish stainless steel. Right-angled edges allow flush joining of units.