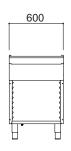

# F900 SERIES



# **N961 Open Cabinet with Runners**



#### **Key Features**

- Supplied upon adjustable stainless steel feet or castors
- Pressed shelf runners are 2/1 gastronorm compatible
- 2mm thick 304 grade stainless steel hob
- Laser cut hob allows edge to edge joining of units
- Stainless steel external panels with Scotch Brite finish
- Dynamic Link System Compatible



Integrated linking system allows quick and easy installation to create a continuous cookline.

UK Patent No. 2540131

### **Model Dimensions (mm)**









#### Accessories

- Front rail
- Side cover plate
- Kick plate
- Castors

#### **Short Form Specification**

Unit to be open cabinet with runners. Supplied upon adjustable feet or castors. Exterior panels are Scotch Brite finish stainless steel. Right-angled edges allow flush joining of units.

## Weights

Weight (kg) 43 Packed weight (kg) 51

Packed dimensions (mm) 700 x 1000 x 1095