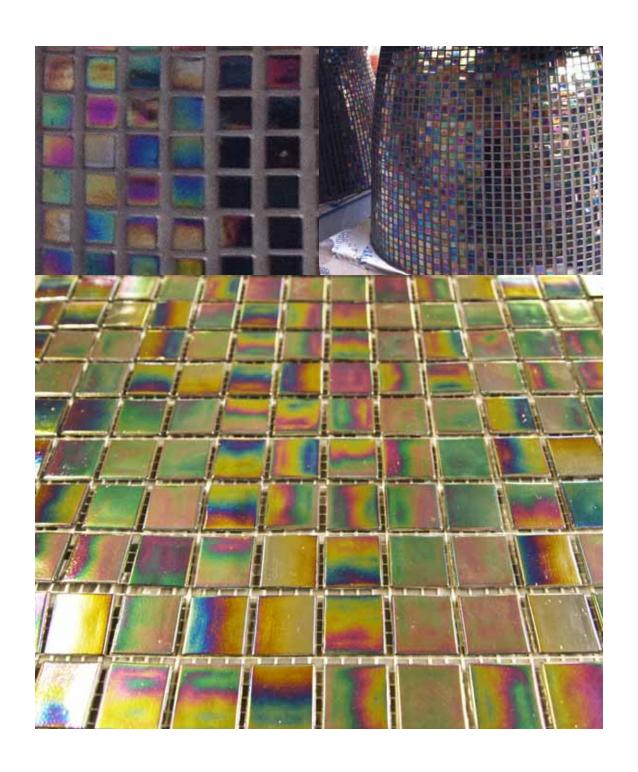

Name: Roughcast Mirror

Name: Pearlescent

Name: Chequered

(Special Order)

Name: Stainless Steel (Bur-

shed & Polished)

Name: Beaten Copper

Name: Jade Green