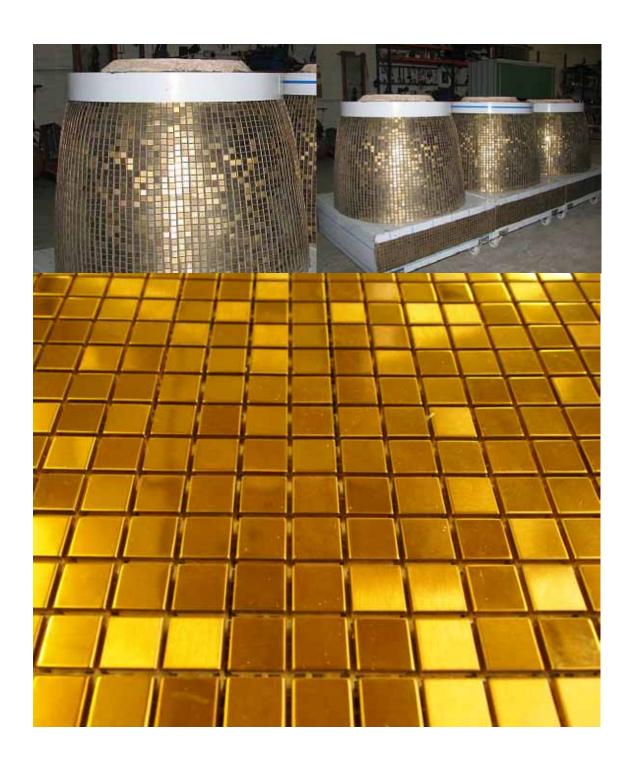

## Mosaic Collection Tiled Finishes

3rd March 2011

Name: Pearlescent Gold

Name: Stone Blue

Name: Stone Red

Name: Marble Green

Name: Burnt Amber

Ref: CO006 Name: Gold