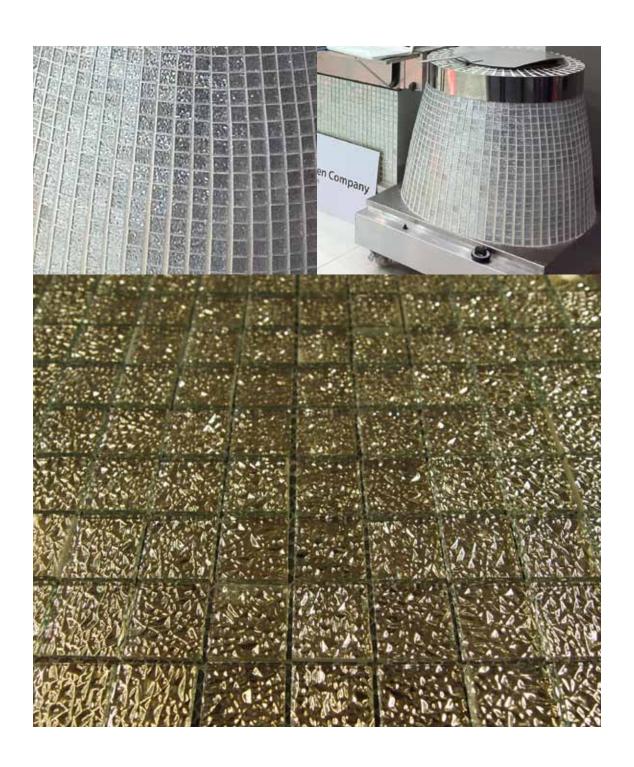

Name: Roughcast Mirror

Name: Pearlescent

Name: Chequered

(Special Order)

Name: Stainless Steel (Bur-

shed & Polished)

Name: Beaten Copper

Name: Jade Green