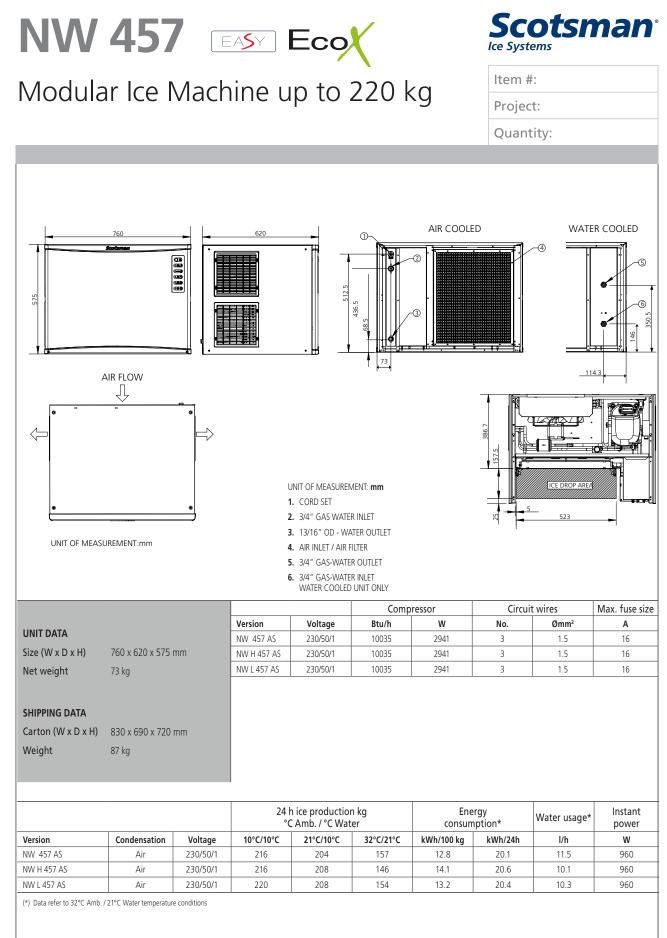

## NW 457 EASY ECO

| Item #:   |  |
|-----------|--|
| Project:  |  |
| Quantity. |  |

| S.                                           | cotsman<br>P<br>C<br>C<br>C<br>C<br>C<br>C<br>C<br>C<br>C<br>C<br>C<br>C<br>C<br>C<br>C<br>C<br>C<br>C | <ul> <li>FEATURES</li> <li>Vertical Cube Syste</li> <li>T304 Stainless Stee</li> <li>Auto-alert Indicato</li> <li>Global standard for<br/>standards common</li> <li>One touch cleaning<br/>simplifies cleaning</li> <li>Front evaporator ac<br/>plate for quick self-</li> <li>Stackable: add flex</li> <li>Head only ice make<br/>the ice produced.</li> </ul> | l Panels.<br>r Lights.<br>otprint: strid<br>ly adopted<br>g: reduces la<br>process.<br>ccess: imme<br>maintenan<br>ibility!                                                 | in the industr<br>abor costs an<br>ediate access<br>ce operations | ry of refere<br>d saves tin<br>to the eva<br>s. | ence.<br>ne and<br>porating |  |
|----------------------------------------------|--------------------------------------------------------------------------------------------------------|-----------------------------------------------------------------------------------------------------------------------------------------------------------------------------------------------------------------------------------------------------------------------------------------------------------------------------------------------------------------|-----------------------------------------------------------------------------------------------------------------------------------------------------------------------------|-------------------------------------------------------------------|-------------------------------------------------|-----------------------------|--|
|                                              |                                                                                                        | CONDENSING                                                                                                                                                                                                                                                                                                                                                      |                                                                                                                                                                             | RECOMMENDED BINS                                                  |                                                 |                             |  |
| NW 457<br>Dice 10 g<br>W 22 x D 22 x H 22 mm | SYSTEM                                                                                                 | Head                                                                                                                                                                                                                                                                                                                                                            | Bins                                                                                                                                                                        | 5                                                                 | kg                                              |                             |  |
|                                              |                                                                                                        |                                                                                                                                                                                                                                                                                                                                                                 | ~                                                                                                                                                                           | SB393                                                             | 181                                             |                             |  |
|                                              | •                                                                                                      | Air cooled                                                                                                                                                                                                                                                                                                                                                      | NW 457                                                                                                                                                                      | ~                                                                 | SB530                                           | 243                         |  |
|                                              |                                                                                                        | _                                                                                                                                                                                                                                                                                                                                                               | CBT48EAMCD                                                                                                                                                                  | SB948                                                             | 406                                             |                             |  |
|                                              | NW H 457<br><b>Half Dice</b> 6 g<br>W 10 x D 22 x H 28 mm                                              | REFRIGERANT<br>GAS<br>R290                                                                                                                                                                                                                                                                                                                                      |                                                                                                                                                                             |                                                                   |                                                 |                             |  |
|                                              | NW L 457<br>Large Dice 15 g                                                                            | VOLTAGE<br>V/Hz/ph                                                                                                                                                                                                                                                                                                                                              | LEGEND:                                                                                                                                                                     |                                                                   |                                                 |                             |  |
| W 28 x D 22 x H 28 mm                        |                                                                                                        | 230/50/1                                                                                                                                                                                                                                                                                                                                                        | <ul> <li>✓ : Perfect combination between ice maker and bin</li> <li>● : Ice chute cut-out performed upon installation<br/>CBTxxxxxxxxx : need additional bin top</li> </ul> |                                                                   |                                                 |                             |  |
| fications:                                   |                                                                                                        | OPERATING REQUIREMENTS                                                                                                                                                                                                                                                                                                                                          |                                                                                                                                                                             |                                                                   |                                                 |                             |  |
|                                              |                                                                                                        |                                                                                                                                                                                                                                                                                                                                                                 | Mir                                                                                                                                                                         | nimum                                                             | Max                                             | kimum                       |  |
|                                              | / <b></b>                                                                                              | Air temperature                                                                                                                                                                                                                                                                                                                                                 |                                                                                                                                                                             | 10°C                                                              | 4                                               | 3°C                         |  |
| εŴ                                           |                                                                                                        |                                                                                                                                                                                                                                                                                                                                                                 |                                                                                                                                                                             | 5°C 38°C                                                          |                                                 |                             |  |
| E                                            |                                                                                                        | Water temperature                                                                                                                                                                                                                                                                                                                                               |                                                                                                                                                                             |                                                                   | 3                                               | 8°C                         |  |
| E                                            |                                                                                                        | Water temperature<br>Water pressure<br>Electrical voltage                                                                                                                                                                                                                                                                                                       | 1 ba                                                                                                                                                                        | 5°C<br>r (14 psi)<br>10%                                          | 5 bar                                           | 8°C<br>(70 psi)<br>10%      |  |