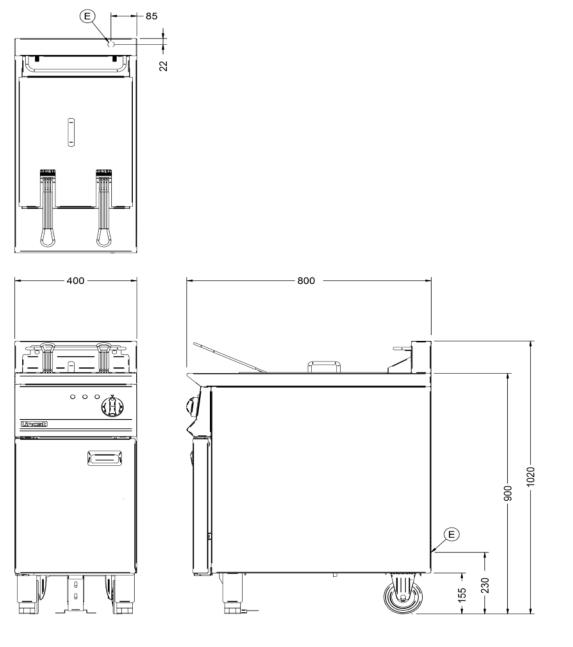

### **Technical Picture**

Base model with oil drainage through the body of the fryer

| Specifications                 |                                   |                           |            |
|--------------------------------|-----------------------------------|---------------------------|------------|
| Summary                        |                                   | Power and Performance     |            |
| Range Name                     | Opus 800                          | Total Power kW            | 14.0       |
| Power Type                     | Electric                          | Temperature Range °C      | 90 - 190   |
| Unit Type                      | Free-standing                     | IP Rating                 | IP24       |
| Available in UK Only           | No                                | Temperature Control       | Mechanical |
| UK Warranty                    | 2 Years Parts and Labour Warranty |                           |            |
| Export Warranty                | Contact your local dealer         |                           |            |
| GTIN Code                      | 5056105102991                     |                           |            |
| Key Specifications             |                                   | Weights and Dimensions    |            |
| Capacity Litres                | 19.0                              | Unit Height (External) mm | 1020       |
| Number of Baskets              | 2                                 | Unit Width (External) mm  | 400        |
| Number of Tanks                | 1                                 | Unit Depth (External) mm  | 800        |
| Gravity Filtration             | No                                | Net Weight Kg             | 72.2       |
| Pumped Filtration              | No                                |                           |            |
| Drain Location                 | Through the body                  |                           |            |
| Supply Connections             |                                   | Shipping                  |            |
| Requires Installation          | Yes                               | Packed Weight Kg          | 81         |
| Requires Electrical Supply     | Yes                               | Packed Height cm          | 122        |
| UK 3 Pin Plug                  | No                                | Packed Width cm           | 85         |
| Requires Hardwiring            | Yes                               | Packed Depth cm           | 45         |
| Electrical Supply Rating Watts | 14,000                            |                           |            |
| Single Phase Amps              | 60.9                              |                           |            |
| Single Phase Voltage           | 230                               |                           |            |
| Three Phase Amps               | L1=20.3; L2=20.3; L3=20.3         |                           |            |
| Three Phase Voltage            | 400                               |                           |            |