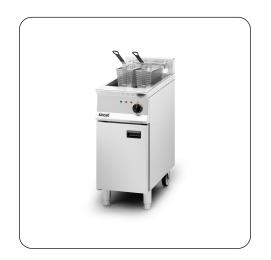

# Lincat frifri

OE8114 - Opus 800 Electric Free-standing Single Tank Fryer - 2 Baskets - W 400 mm -14.0 kW

Accurate thermostatic control up to 190°C for consistent results and safe operation

An accurate Opus 800 Single-Tank Free Standing Electric Fryer which comes with an accurate thermostatic control up to 190°C for consistent results and safe operation.