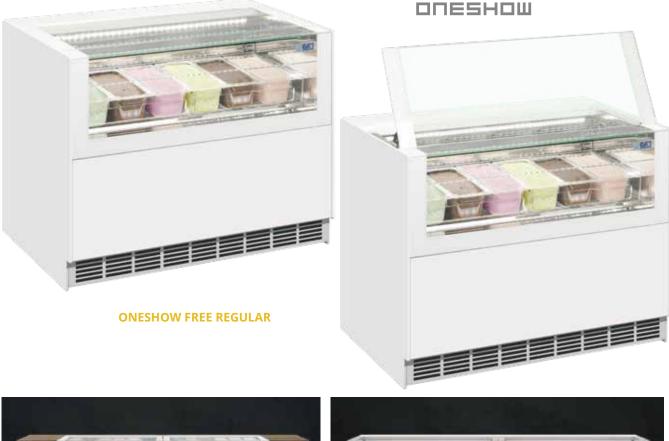

## Scoop Ice Cream Display One Show Range

OneShow Standalone - go to www.interlevin.co.uk for details

OneShow Base - go to www.interlevin.co.uk for details

## Product Description

The beautifully designed OneShow from ISA is a premium range gelato display. A sleek clean design and a mirrored stainless steel interior, coupled with two crisp white LED strip lights (front and back) help create a stunning display. The flat glass hydraulic lid lifts up to access the ice cream for serving. The Free Regular and Large models can be used as a free standing unit or can be built into a counter. The low front glass optimises the display when used with clear Napoli tubs.

## Features and Benefits

- Fully automatic
- Ventilated (fan assisted) cooling
- Adjustable feet
- LED Interior light with switch (2 LED strips)
- Digital controller and temperature display
- Accepts Napoli pans (ideally should be clear plastic, not supplied)
- Hydraulic lift up flat glass top
- Alternative front panel options POA

| Model                | Description       |      | Dime<br>H | ensions<br>W | (mm)<br>D | Kg  | kWh/<br>Annum | Internal Volume      | Price  | Next<br>Day |       |
|----------------------|-------------------|------|-----------|--------------|-----------|-----|---------------|----------------------|--------|-------------|-------|
| ONESHOW FREE REGULAR | White, Flat Glass | Ext. | 960       | 1200         | 740       | 210 |               | 6 x 5ltr Napoli Pans | £6,648 | X           | ORDER |
| ONESHOW FREE LARGE   | White, Flat Glass | Ext. | 960       | 1705         | 740       | 280 |               | 9 x 5ltr Napoli Pans | £7,933 | X           | ORDER |