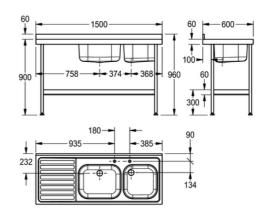

### LH Single drainer

| TECHNICAL DATA                   |                                |
|----------------------------------|--------------------------------|
| bowl - bowl depth                | 250.00 mm                      |
| bowl finish                      | satin finished                 |
| bowl - depth                     | 500.00 mm                      |
| bowl - width                     | 400.00 mm                      |
| drainer position                 | left                           |
| drainer or storage               | drainer                        |
| drainer / storage board quantity | 1                              |
| gross weight                     | 17.30 kg                       |
| material                         | stainless steel                |
| material code                    | 1.4301 Chrome Nickel steel V2A |
| material thickness               | 1.20 mm                        |
| overall depth                    | 600.00 mm                      |
| overall height                   | 900.00 mm                      |
| overall width                    | 1,500.00 mm                    |
| surface finish                   | satin finished                 |
| tap ledge                        | yes                            |
| type of mounting                 | floor mounting                 |
| waste hole position              | centre back                    |
| waste hole projection            | 232.00 mm                      |
| waste size                       | DN 40                          |
| net weight                       | 17.30 kg                       |
|                                  | -                              |