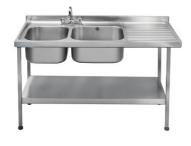

### E20605L | 2000100106

ARTICLE GROUP : E20605 ++ | ARTICLE FAMILY : Catering sinks | PRODUCT GROUP : Catering

Mini sinks are manufactured from 1.2mm thick austenitic grade stainless steel polished to a satin finish. E20605 and E20606 have the larger bowl fitted with a 38mm waste, plug, chain and overflow and the smaller outer bowl supplied with a 38mm basket strainer waste outlet. Models E20605L/R and E20606L/R are both drilled for mixer taps only - see illustrations opposite. An earthing lug is fitted under the drainer. Stainless steel underframes complete with shelf are to be ordered as an extra part and are supplied in a flat pack form with easy to read assembly instructions. Each leg is fitted with an adjustable foot (-20, +10mm) with a working height of 900mm.