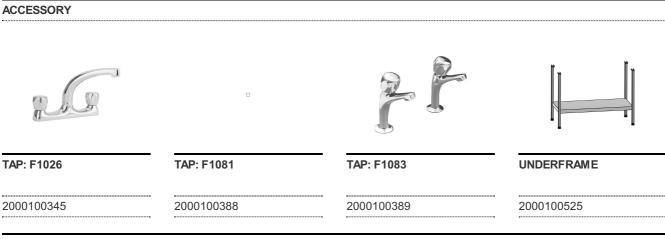

00 mm                      |  |
| overall height        | 900.00 mm                      |  |
| overall width         | 1,200.00 mm                    |  |
| rear upstand          | yes                            |  |
| surface finish        | satin finished                 |  |
| tap ledge             | yes                            |  |
| type of mounting      | floor mounting                 |  |
| waste hole position   | right back corner              |  |
| waste hole projection | 220.00 mm                      |  |
| waste size            | DN 40                          |  |
| net weight            | 16.20 kg                       |  |





# CATERING SINK: E20610R

## E20610R | 2000100112

### ARTICLE GROUP : E20610 ++ | ARTICLE FAMILY : Catering sinks | PRODUCT GROUP : Catering



### RECOMMENDED PRODUCT



### UNDERFRAME

2000100525