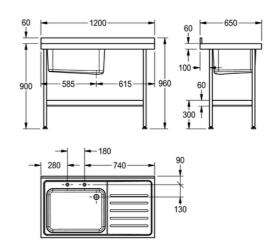

Single bowl, RH single drainer

| TECHNICAL DATA        |                                |  |
|-----------------------|--------------------------------|--|
| bowl - bowl depth     | 300.00 mm                      |  |
| bowl finish           | satin finished                 |  |
| bowl - depth          | 610.00 mm                      |  |
| bowl - width          | 460.00 mm                      |  |
| drainer position      | right                          |  |
| drainer or storage    | drainer                        |  |
| gross weight          | 16.20 kg                       |  |
| material              | stainless steel                |  |
| material code         | 1.4301 Chrome Nickel steel V2A |  |
| material thickness    | 1.20 mm                        |  |
| overall depth         | 650.00 mm                      |  |
| overall height        | 900.00 mm                      |  |
| overall width         | 1,200.00 mm                    |  |
| rear upstand          | yes                            |  |
| surface finish        | satin finished                 |  |
| tap ledge             | yes                            |  |
| type of mounting      | floor mounting                 |  |
| waste hole position   | right back corner              |  |
| waste hole projection | 220.00 mm                      |  |
| waste size            | DN 40                          |  |
| net weight            | 16.20 kg                       |  |