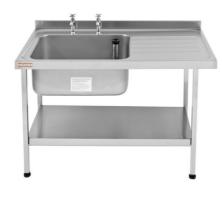

## E20610R | 2000100112

ARTICLE GROUP : E20610 ++ | ARTICLE FAMILY : Catering sinks | PRODUCT GROUP : Catering

Midi sinks are manufactured from 1.2mm thick austenitic grade stainless steel polished to a satin finish. All sinks have two tapholes behind each bowl drilled at 180mm centres. Single bowl sinks are suitable for either 13mm pillar taps or mixer taps whereas the double bowl sinks are only suitable for pillar taps. Bowls are all supplied with 38mm waste and standpipe strainer overflow. An earthing lug is fitted under the drainer. Stainless steel underframes complete with shelf are to be ordered as an extra part and are supplied in a flat pack form with easy to read assembly instructions. Each leg is fitted with an adjustable foot (-20, +10mm) with a working height of 900mm.

Single bowl, RH single drainer

| TECHNICAL DATA        |                                |  |
|-----------------------|--------------------------------|--|
| bowl - bowl depth     | 300.00 mm                      |  |
| bowl finish           | satin finished                 |  |
| bowl - depth          | 610.00 mm                      |  |
| bowl - width          | 460.00 mm                      |  |
| drainer position      | right                          |  |
| drainer or storage    | drainer                        |  |
| gross weight          | 16.20 kg                       |  |
| material              | stainless steel                |  |
| material code         | 1.4301 Chrome Nickel steel V2A |  |
| material thickness    | 1.20 mm                        |  |
| overall depth         | 650.00 mm                      |  |
| overall height        | 900.00 mm                      |  |
| overall width         | 1,200.00 mm                    |  |
| rear upstand          | yes                            |  |
| surface finish        | satin finished                 |  |
| tap ledge             | yes                            |  |
| type of mounting      | floor mounting                 |  |
| waste hole position   | right back corner              |  |
| waste hole projection | 220.00 mm                      |  |
| waste size            | DN 40                          |  |
| net weight            | 16.20 kg                       |  |