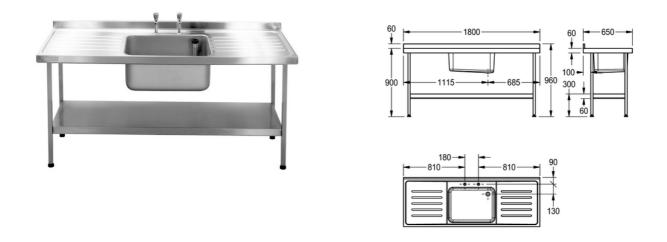

Single bowl, double drainer

| TECHNICAL DATA        |                                |  |
|-----------------------|--------------------------------|--|
| bowl - bowl depth     | 300.00 mm                      |  |
| bowl finish           | satin finished                 |  |
| bowl - depth          | 610.00 mm                      |  |
| bowl - width          | 460.00 mm                      |  |
| drainer position      | left & right                   |  |
| drainer or storage    | drainer                        |  |
| gross weight          | 25.70 kg                       |  |
| material              | stainless steel                |  |
| material code         | 1.4301 Chrome Nickel steel V2A |  |
| material thickness    | 1.20 mm                        |  |
| overall depth         | 650.00 mm                      |  |
| overall height        | 900.00 mm                      |  |
| overall width         | 1,800.00 mm                    |  |
| rear upstand          | yes                            |  |
| surface finish        | satin finished                 |  |
| tap ledge             | yes                            |  |
| type of mounting      | floor mounting                 |  |
| waste hole position   | right back corner              |  |
| waste hole projection | 220.00 mm                      |  |
| waste size            | DN 40                          |  |
| net weight            | 21.50 kg                       |  |