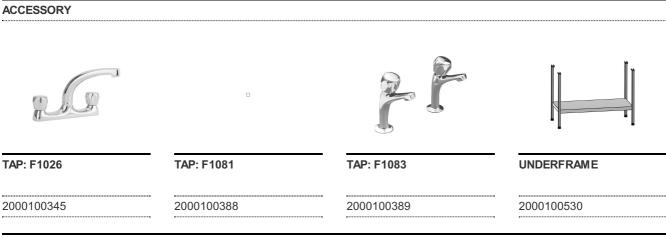

| 650.00 mm                      |  |
| overall height        | 900.00 mm                      |  |
| overall width         | 1,800.00 mm                    |  |
| rear upstand          | yes                            |  |
| surface finish        | satin finished                 |  |
| tap ledge             | yes                            |  |
| type of mounting      | floor mounting                 |  |
| waste hole position   | right back corner              |  |
| waste hole projection | 220.00 mm                      |  |
| waste size            | DN 40                          |  |
| net weight            | 21.50 kg                       |  |





# CATERING SINK: E20614D

## E20614D | 2000100115

ARTICLE GROUP : E20614D | ARTICLE FAMILY : Catering sinks | PRODUCT GROUP : Catering



### RECOMMENDED PRODUCT



#### UNDERFRAME

2000100530