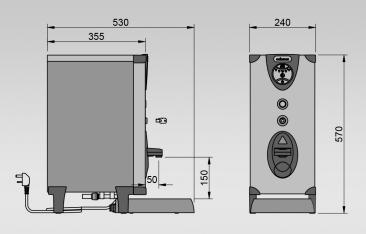

calomax

| SIZE     | REF    | CASING             | RATING | <b>CAPACITY</b><br>(including initial draw-off) | <b>DIMENSIONS</b><br>(W × D × H)         |
|----------|--------|--------------------|--------|-------------------------------------------------|------------------------------------------|
| 10 LITRE | PB3C10 | STAINLESS<br>STEEL | 3 k W  | 30 LITRES<br>PER HOUR                           | 240 x 530 x 570<br>(including drip tray) |