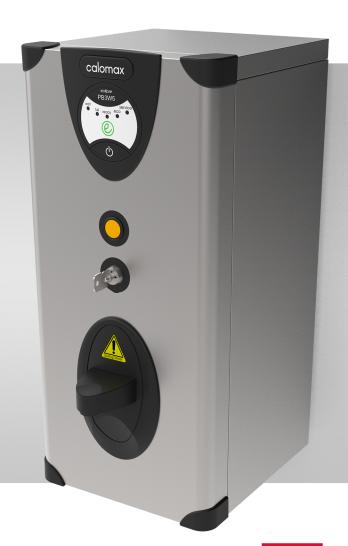

## ECLIPSE PB3W5

## **Key Features:**

- Key operated, lock / unlock status
- Push button dispense operation
- Concealed tap for additional safety
- UK designed and made
- 5L rapid draw off
- Easy install and service features removable front panel
- Energy-saving "eco" button which reduces the volume of boiling water by 50% at "off peak" times of demand
- Clear and unambiguous self-diagnostic display panel
- Integral scale-inhibitor technology
- Extended 2-year warranty
- No steam emissions
- Discrete on/off switch incorporated into moulding
- Competitively priced
- Cool-to-touch stainless steel outer casing