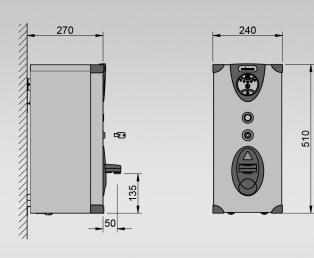

| SIZE    | REF   | CASING             | RATING | CAPACITY (including initial draw-off) | DIMENSIONS<br>(W x D x H) |
|---------|-------|--------------------|--------|---------------------------------------|---------------------------|
| 5 LITRE | PB3W5 | STAINLESS<br>STEEL | 3 k W  | 25 LITRES<br>PER HOUR                 | 240 x 270 x 510           |