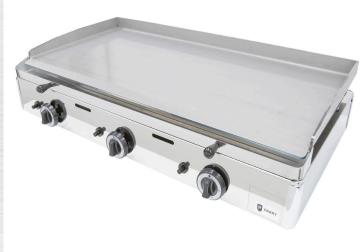

## LPG GAS 3 BURNER GRIDDLE

The stainless steel Parry LPG Gas Griddle PGF100G features great quality stainless steel burners and a natural gas conversion kit, making it ideal for mobile catering use. It is exceptionally easy to clean thanks to a one piece drip tray included. Gas hose and regulator not included.

## **KEY FEATURES**

- Griddle plate 995 x 440mm
- Automatic flame failure device and fitted with piezo ignition
- High quality stainless steel construction
- Variable temperature control
- Ideal for roadside catering
- Freestanding on a work surface
- Supplied with a drip tray
- Three burners