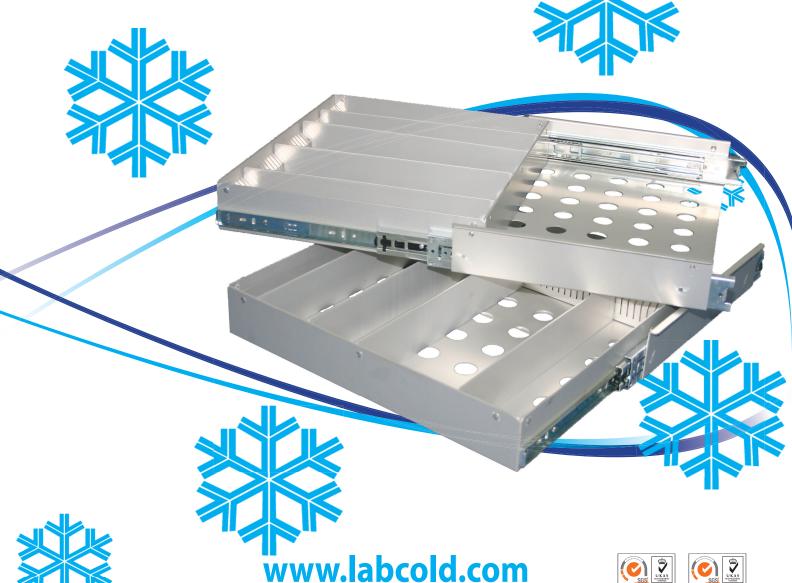

## Divided Drawers for IntelliCold® Pharmacy Refrigerators

**Intelligently Designed for Safety and Security** 

An extra option for your Labcold IntelliCold® Pharmacy and Vaccine refrigerator, these drawers fit in any 150, 300 and 430 litre models. They can be purchased singularly to complement the shelves provided with the unit and give you flexible storage options for your temperature sensitive medicines.

Constructed from brushed aluminium with an easy glide mechanism, these drawers are designed to ensure that air circulation inside the refrigerator is not restricted. Fitted with adjustable longitudinal dividers to assist in keeping stock tidy and in date order, these drawers are fitted at time of manufacture so why not ask for a quote when you order your refrigerator?