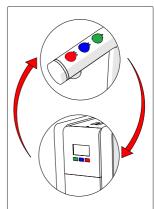

Hose 1860387
- · Instruction Manual
- · Vent plug 1401482
- 1860397 Concentrate Coffee Button spare button
- 1860398 Cold Coffee Button spare button
- 8mm-1/4" reducer 1400820

#### 3B Concentrate 1000942

- · 3B POUR'D concentrate Font
- 8mm Water Hose 2301250
- · 1/4" Water Hose 2301251
- · Vent Hosing 1860630
- 1860397 Concentrate Coffee Button spare button
- 1860398 Cold Coffee Button spare button
- · Instruction Manual

#### Counter Cut Out

- $\cdot$  The 100mm /4" cut out is only required for the font with drip tray.
- $\cdot$  Use a 32mm/1 ½" & a 100mm /4" circular hole saw piece to make the holes.



# 1. No Drip Tray



# 2. Drip Tray (sold seperately p/n. 2300268)



# **Connecting Hoses with MIX**



# MIX Programmable Buttons

1 Button Font



2 Button Font



3 Button Font



### Connecting Hoses with POUR'D Control Box

#### POUR'D 3 Button Font with Boiler

Diluted concentrate with hot or ambient water & concentrate shot 3 button connections (1000942 3b concentrate)





### Control Box Setup





### **Boiler Setup**





Volumes must be calibrated, refer to Control Box manual for calibration guide

#### POUR'D 3 Button Font with Chiller

Diluted concentrate with cold, sparkling or ambient water & a concentrate shot 3 button connections (1000942 3b concentrate)



### Control Box Setup







Volumes must be calibrated and machine must be notified of Chillers presence, refer to Control Box manual for futher instructions

# **User Setup**

Programmable Buttons - Program and change buttons accordingly



# **Operating Font**

## 1. Push & Hold



## 2. Push