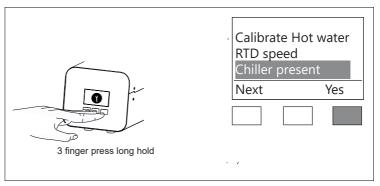

### Control Box Setup

Volumes must be calibrated and machine must be notified of Chillers presence, refer to Control Box manual for futher instructions

# **User Setup**

Programmable Buttons - Program and change buttons accordingly