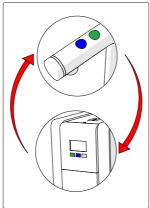

0387
- 1/4" Water Hose 1860387
- · Instruction Manual
- · Vent plug 1401482
- 1860397 Concentrate Coffee Button spare button
- 1860398 Cold Coffee Button spare button
- 8mm-1/4" reducer 1400820

#### 3B Concentrate 1000942

- · 3B POUR'D concentrate Font
- 8mm Water Hose 2301250
- · 1/4" Water Hose 2301251
- · Vent Hosing 1860630
- 1860397 Concentrate Coffee Button spare button
- 1860398 Cold Coffee Button spare button
- · Instruction Manual

#### Counter Cut Out

- $\cdot$  The 100mm /4" cut out is only required for the font with drip tray.
- $\cdot$  Use a 32mm/1 ½" & a 100mm /4" circular hole saw piece to make the holes.



# 1. No Drip Tray



# 2. Drip Tray (sold seperately p/n. 2300268)



# **Connecting Hoses with MIX**



# MIX Programmable Buttons

1 Button Font



2 Button Font



3 Button Font



### Connecting Hoses with POUR'D Control Box

#### POUR'D 3 Button Font with Boiler

Diluted concentrate with hot or ambient water & concentrate shot 3 button connections (1000942 3b concentrate)





### Control Box Setup





### **Boiler Setup**





Volumes must be calibrated, refer to Control Box manual for calibration guide

#### POUR'D 3 Button Font with Chiller

Diluted concentrate with cold, sparkling or ambient water & a concentrate shot 3 button connections (1000942 3b concentrate)



### Control Box Setup







Volumes must be calibrated and machine must be notified of Chillers presence, refer to Control Box manual for futher instructions

# **User Setup**

Programmable Buttons - Program and change buttons accordingly



# **Operating Font**

## 1. Push & Ho