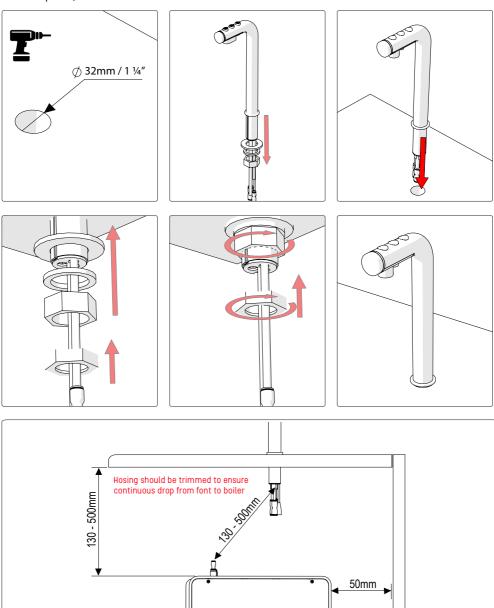

**Font Box Contents**

#### 3 & 1 Button Models

- · 3 /1 button MIX Font 1000879 / 1000878 / 1000876
- · Vent Hosing 1860388
- 8mm Water Hose 1860387
- 1/4" Water Hose 1860387
- · Instruction Manual
- · Vent plug 1401482
- 1860397 Concentrate Coffee Button spare button
- 1860398 Cold Coffee Button spare button
- 8mm-1/4" reducer 1400820

#### 3B Concentrate 1000942

- · 3B POUR'D concentrate Font
- 8mm Water Hose 2301250
- · 1/4" Water Hose 2301251
- · Vent Hosing 1860630
- 1860397 Concentrate Coffee Button spare button
- 1860398 Cold Coffee Button spare button
- · Instruction Manual

#### Counter Cut Out

- $\cdot$  The 100mm /4" cut out is only required for the font with drip tray.
- $\cdot$  Use a 32mm/1 ½" & a 100mm /4" circular hole saw piece to make the holes.



# 1. No Drip Tray



# 2. Drip Tray (sold seperately p/n. 2300268)



# **Connecting Hoses with MIX**



# MIX Programmable Buttons

1 Button Font



2 Button Font



3 Button Font



### Connecting Hoses with POUR'D Control Box

#### POUR'D 3 Button Font with Boiler

Diluted concentrate with hot or ambient water & concentrate shot 3 button connections (1000942 3b concentrate)





### Control Box Setup





### **Boiler Setup**





Volumes must be calibrated, refer to Control Box manual for calibration guide

#### POUR'D 3 Button Font with Chiller

Diluted concentrate with cold, sparkling or ambient water & a concentrate shot 3 button connections (1000942 3b concentrate)



### Control Box Setup







Volumes must be calibrated and machine must be notified of Chillers presence, refer to Control Box manual