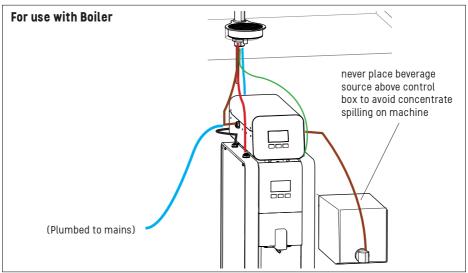

#### POUR'D 3 Button Font with Boiler

Diluted concentrate with hot or ambient water & concentrate shot 3 button connections (1000942 3b concentrate)

### **Boiler Setup**

Volumes must be calibrated, refer to Control Box manual for calibration guide