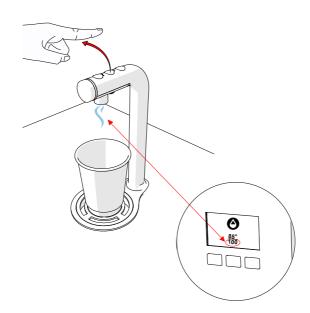

cting Hoses with POUR'D Control Box

#### POUR'D 3 Button Font with Boiler

Diluted concentrate with hot or ambient water & concentrate shot 3 button connections (1000942 3b concentrate)





### Control Box Setup





### **Boiler Setup**





Volumes must be calibrated, refer to Control Box manual for calibration guide

#### POUR'D 3 Button Font with Chiller

Diluted concentrate with cold, sparkling or ambient water & a concentrate shot 3 button connections (1000942 3b concentrate)



### Control Box Setup







Volumes must be calibrated and machine must be notified of Chillers presence, refer to Control Box manual for futher instructions

# **User Setup**

Programmable Buttons - Program and change buttons accordingly



# **Operating Font**

## 1. Push & Hold



## 2. Push & Release



### Cleaning & Maintenance





RISK OF SCALDING

Turn off the boiler before cleaning to prevent accidental triggering of a dispense.

Beware of accidentally operating the font – especially when cleaning around the push buttons.

The appliance may not be immersed in water or cleaning solution . The exterior of this font may be cleaned with a damp cloth and a light detergent. The external surfaces of the appliance must not be cleaned by a water jet.

For cleaning the internal tubing and components, the recommended cleaning solution is Urnex Cafiza cleaner.

Twist off and wash out flow straightener.

Do not use abrasive cloths or creams, as this will spoil the finish of the font.

Marco Beverage Systems Limited. 63d Heather Road, Sandyford Industrial Estate, Dublin 18 t: +353 (0)1 295 2674