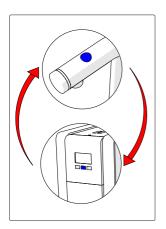

mm Water Hose 1860387
- 1/4" Water Hose 1860387
- · Instruction Manual
- · Vent plug 1401482
- 1860397 Concentrate Coffee Button spare button
- 1860398 Cold Coffee Button spare button
- 8mm-1/4" reducer 1400820

#### 3B Concentrate 1000942

- · 3B POUR'D concentrate Font
- 8mm Water Hose 2301250
- · 1/4" Water Hose 2301251
- · Vent Hosing 1860630
- 1860397 Concentrate Coffee Button spare button
- 1860398 Cold Coffee Button spare button
- · Instruction Manual

#### Counter Cut Out

- $\cdot$  The 100mm /4" cut out is only required for the font with drip tray.
- $\cdot$  Use a 32mm/1 ½" & a 100mm /4" circular hole saw piece to make the holes.



# 1. No Drip Tray



# 2. Drip Tray (sold seperately p/n. 2300268)



# **Connecting Hoses with MIX**



# MIX Programmable Buttons

1 Button Font



2 Button Font



3 Button Font



### Connecting Hoses with POUR'D Control Box

#### POUR'D 3 Button Font with Boiler

Diluted concentrate with hot or ambient water & concentrate shot 3 button connections (1000942 3b concentrate)





### Control Box Setup





### **Boiler Setup**





Volumes must be calibrated, refer to Control Box manual for calibration guide

#### POUR'D 3 Button Font with Chiller

Diluted concentrate with cold, sparkling or ambient water & a concentrate shot 3 button connections (1000942 3b concentrate)



### Control Box Setup







Volumes must be calibrated and machine must be notified of Chillers presence, refer to Control Box manual for futher instructions

# **User Setup**

Programmable Buttons - Program and change buttons accordingly



# **Operating Font**