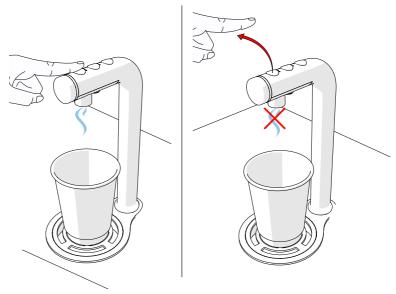

Button Font



### Connecting Hoses with POUR'D Control Box

#### POUR'D 3 Button Font with Boiler

Diluted concentrate with hot or ambient water & concentrate shot 3 button connections (1000942 3b concentrate)





### Control Box Setup





### **Boiler Setup**





Volumes must be calibrated, refer to Control Box manual for calibration guide

#### POUR'D 3 Button Font with Chiller

Diluted concentrate with cold, sparkling or ambient water & a concentrate shot 3 button connections (1000942 3b concentrate)



### Control Box Setup







Volumes must be calibrated and machine must be notified of Chillers presence, refer to Control Box manual for futher instructions

# **User Setup**

Programmable Buttons - Program and change buttons accordingly



# **Operating Font**

## 1. Push & Hold



## 2. Push & Release



### Cleaning & Maintenance





RISK OF SCALDING

Turn off the boiler before cleaning to prevent accidental triggering of a dispense.

Beware of accidentally operating the font – especially when cleaning around the push buttons.

The appliance may not be immersed in water or cleaning solution . The exterior of this font may be cleaned with a damp cloth and a light detergent. The external surfaces of the appliance must not be cleaned by a water jet.

For cleaning the internal tubing and components, the recommended cleaning solution is Urnex Cafiza cleaner.

Twist off and wash out flow straightener.

Do not use abrasive cloths or creams, as this will spoil the finish of the font.

Marco Beverage Systems Limited. 63d Heather Road, Sandyford Industrial Estate, Dublin