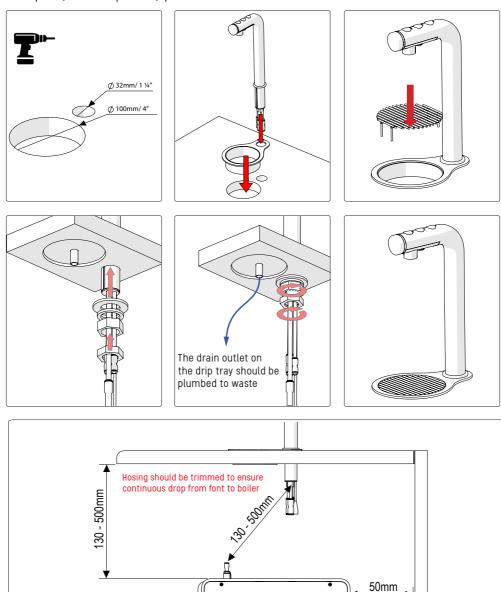

- · 3 /1 button MIX Font 1000879 / 1000878 / 1000876
- · Vent Hosing 1860388
- 8mm Water Hose 1860387
- 1/4" Water Hose 1860387
- · Instruction Manual
- · Vent plug 1401482
- 1860397 Concentrate Coffee Button spare button
- 1860398 Cold Coffee Button spare button
- 8mm-1/4" reducer 1400820

#### 3B Concentrate 1000942

- · 3B POUR'D concentrate Font
- 8mm Water Hose 2301250
- · 1/4" Water Hose 2301251
- · Vent Hosing 1860630
- 1860397 Concentrate Coffee Button spare button
- 1860398 Cold Coffee Button spare button
- · Instruction Manual

#### Counter Cut Out

- $\cdot$  The 100mm /4" cut out is only required for the font with drip tray.
- $\cdot$  Use a 32mm/1 ½" & a 100mm /4" circular hole saw piece to make the holes.



# 1. No Drip Tray



# 2. Drip Tray (sold seperately p/n. 2300268)



# **Connecting Hoses with MIX**



# MIX Programmable Buttons

1 Button Font



2 Button Font



3 Button Font



### Connecting Hoses with POUR'D Control Box

#### POUR'D 3 Button Font with Boiler

Diluted concentrate with hot or ambient water & concentrate shot 3 button connections (1000942 3b concentrate)





### Control Box Setup





### **Boiler Setup**





Volumes must be calibrated, refer to Control Box manual for calibration guide

#### POUR'D 3 Button Font with Chiller

Diluted concentrate with cold, sparkling or ambient water & a concentrate shot 3 button connections (1000942 3b concentrate)



### Control Box Setup







Volumes must be calibrated and machine must be notified of Chillers presence, refer to Control Box manual for futher instructions

# **User Setup**

Progr