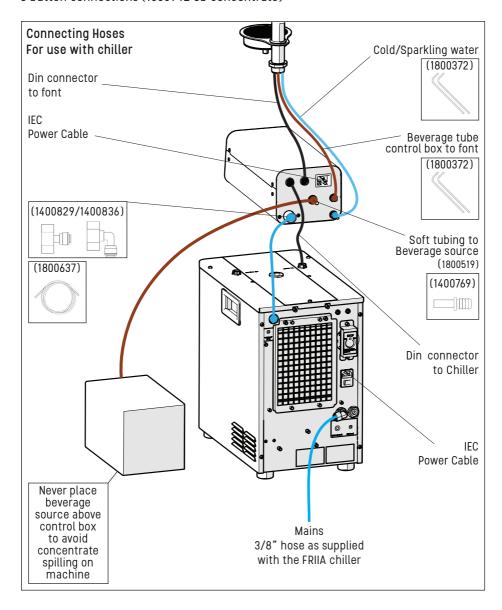

#### POUR'D 3 Button Font with Chiller

Diluted concentrate with cold, sparkling or ambient water & a concentrate shot 3 button connections (1000942 3b concentrate)

### Control Box Setup

Volumes must be calibrated and machine must be notified of Chillers presence, refer to Control Box manual for futher instructions