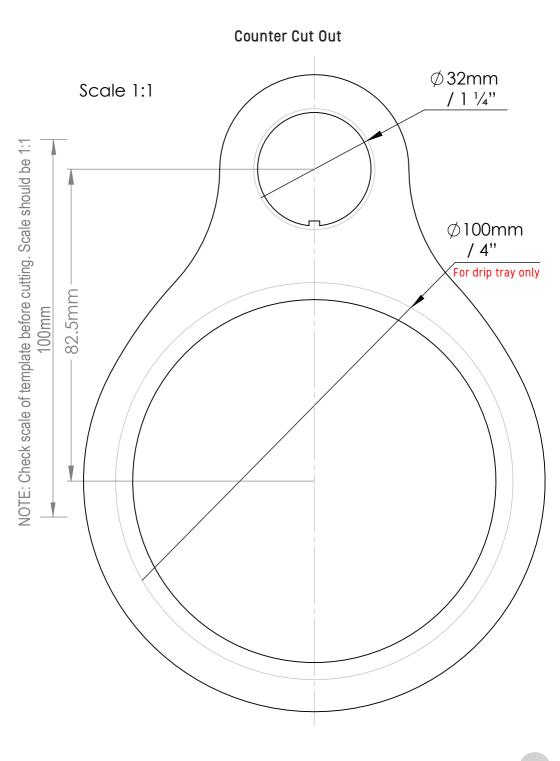

#### Counter Cut Out

- $\cdot$  The 100mm /4" cut out is only required for the font with drip tray.
- $\cdot$  Use a 32mm/1 ½" & a 100mm /4" circular hole saw piece to make the holes.