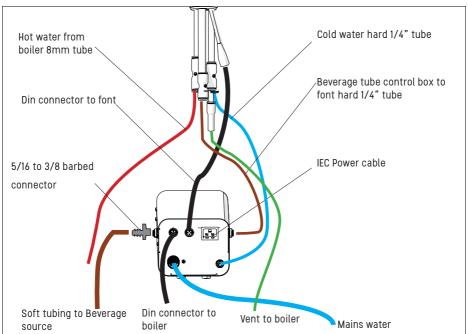

### Connecting Hoses with POUR'D Control Box

#### POUR'D 3 Button Font with Boiler

Diluted concentrate with hot or ambient water & concentrate shot 3 button connections (1000942 3b concentrate)

### **Boiler Setup**

Volumes must be calibrated, refer to Control Box manual for calibration guide