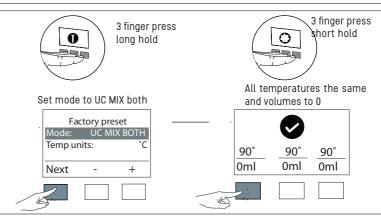

2301250
- · 1/4" Water Hose 2301251
- · Vent Hosing 1860630
- 1860397 Concentrate Coffee Button spare button
- 1860398 Cold Coffee Button spare button
- · Instruction Manual

#### Counter Cut Out

- $\cdot$  The 100mm /4" cut out is only required for the font with drip tray.
- $\cdot$  Use a 32mm/1 ½" & a 100mm /4" circular hole saw piece to make the holes.



# 1. No Drip Tray



# 2. Drip Tray (sold seperately p/n. 2300268)



# **Connecting Hoses with MIX**



# MIX Programmable Buttons

1 Button Font



2 Button Font



3 Button Font



### Connecting Hoses with POUR'D Control Box

#### POUR'D 3 Button Font with Boiler

Diluted concentrate with hot or ambient water & concentrate shot 3 button connections (1000942 3b concentrate)





### Control Box Setup





### **Boiler Setup**





Volumes must be calibrated, refer to Control Box manual for calibration guide

#### POUR'D 3 Button Font with Chiller

Diluted concentrate with cold, sparkling or ambient water & a concentrate shot 3 button connections (1000942 3b concentrate)



### Control Box Setup







Volumes must be calibrated and machine must be notified of Chillers presence, refer to Control Box manual for futher instructions

# **User Setup**

Programmable Buttons - Program and change buttons accordingly



# **Operating Font**

## 1. Push & Hold



## 2. Push & Release



### Cleaning & Maintenance





RISK OF SCALDING

Turn off the boiler before cleaning to prevent accidental triggering of a dispense.

Beware of accidentally operating the font – especially when cleaning around the push buttons.

The applian