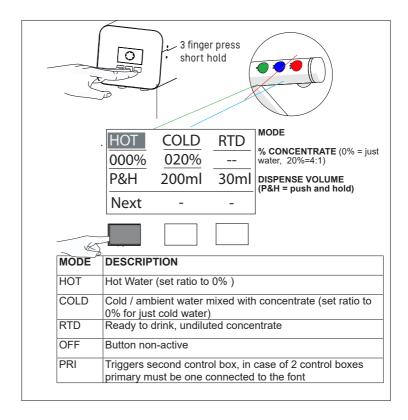

# MIX Programmable Buttons

1 Button Font

2 Button Font

3 Button Font

# **User Setup**

Programmable Buttons - Program and change buttons accordingly