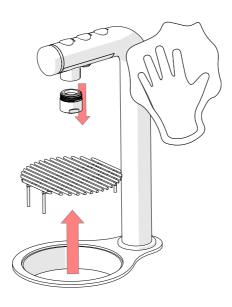

### Cleaning & Maintenance

RISK OF SCALDING

Turn off the boiler before cleaning to prevent accidental triggering of a dispense.

Beware of accidentally operating the font – especially when cleaning around the push buttons.

The appliance may not be immersed in water or cleaning solution . The exterior of this font may be cleaned with a damp cloth and a light detergent. The external surfaces of the appliance must not be cleaned by a water jet.

For cleaning the internal tubing and components, the recommended cleaning solution is Urnex Cafiza cleaner.

Twist off and wash out flow straightener.

Do not use abrasive cloths or creams, as this will spoil the finish of the font.