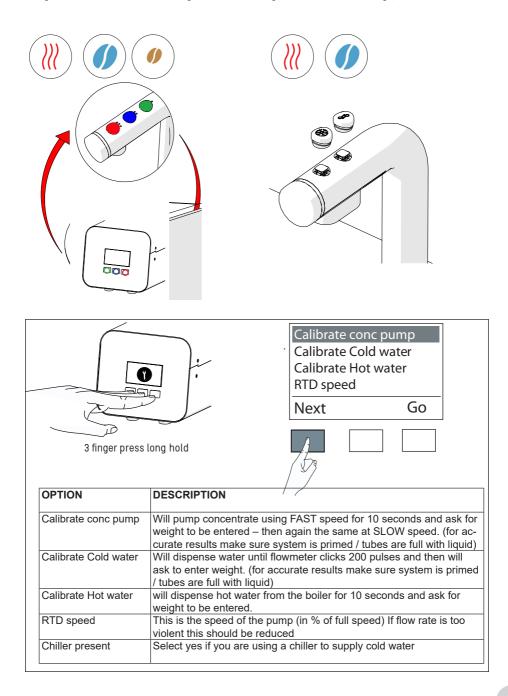

### **Boiler Setup**

Volumes must be calibrated, refer to Control Box manual for calibration guide

### Control Box Setup

Volumes must be calibrated and machine must be notified of Chillers presence, refer to Control Box manual for futher instructions