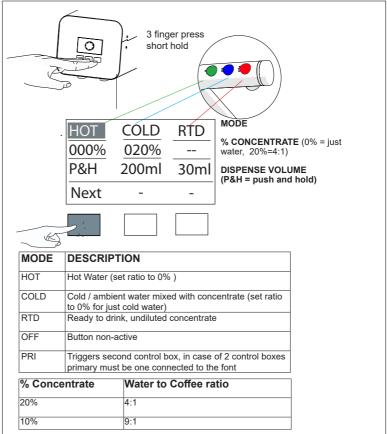

### Control Box Setup

### **Boiler Setup**

Volumes must be calibrated, refer to Control Box manual for calibration guide

# **User Setup**

Programmable Buttons - Program and change buttons accordingly