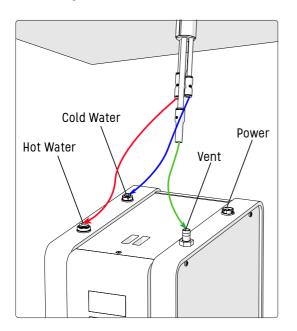

# **Connecting Hoses with MIX**

#### 3 & 1 Button Models

- · 3 /1 button MIX Font 1000879 / 1000878 / 1000876
- · Vent Hosing 1860388
- 8mm Water Hose 1860387
- 1/4" Water Hose 1860387
- · Instruction Manual
- · Vent plug 1401482
- 1860397 Concentrate Coffee Button spare button
- 1860398 Cold Coffee Button spare button
- 8mm-1/4" reducer 1400820