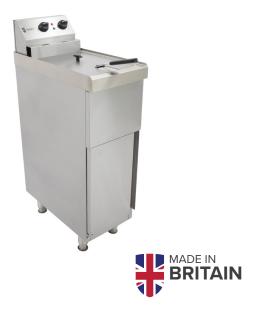

## SINGLE PEDESTAL FRYER

Powerful, durable and simple to operate, the Parry NPSPF9 single pedestal electric fryer is designed for the rigours of constant commercial use. With its easy-to-use controls and a sturdy basket, the freestanding fryer is perfect for cooking chicken, chips and fish. Constructed from durable stainless steel, and with a hinged front panel to allow access to the drain tap, the unit is easy to drain and clean.

## **KEY FEATURES**

- Thermostatically controlled with a safety cut out thermostat
- Pedestal fryer
- 9 litre tank
- Manufactured from high grade stainless steel
- Easily removable head
- Batter plate lid and basket
- Hardwired sinhle phase or three phase + N