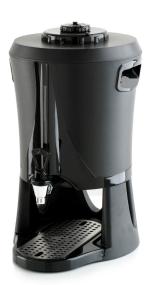

## **SERVING STATION**

Our serving station is elegant, timeless and practical. The serving station has a stainless steel inner lining and it has a practical tap and level indication tube. Since no external heat is supplied, the coffee retains its excellent taste and aroma for a long time. The serving station also fits into all possible environments, and is quick and easy to handle. Lift the serving station off the brewer and put it wherever you want to serve the coffee.

## **FACTS**

- Available in two sizes, 2.5 or 5 litre.
- Practical tap and level indication tube
- Stainless steel inner lining
- Unique heat retention (no external heat)
- Integrated handle