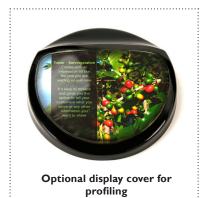

The serving station does not just allow you to serve good tasting coffee. You can also show consideration for your guests by putting specially designed covers on the serving stations. Simple and really neat! Just think of the impression it makes, when every coffee blend served is profiled on the cover. Or why not just enhance your company's logotype? It is the sum of all the small details that makes the complete impression