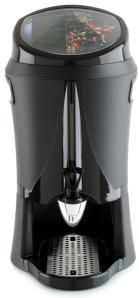

## **SERVING STATION**

Our serving station is elegant, timeless and practical. The serving station has a stainless steel inner lining and it has a practical tap and level indication tube. Since no external heat is supplied, the coffee retains its excellent taste and aroma for a long time. The serving station also fits into all possible environments, and is quick and easy to handle. Lift the serving station off the brewer and put it wherever you want to serve the coffee.

## **FACTS**

- Available in two sizes, 2.5 or 5 litre.
- Practical tap and level indication tube
- Stainless steel inner lining
- Unique heat retention (no external heat)
- Integrated handle