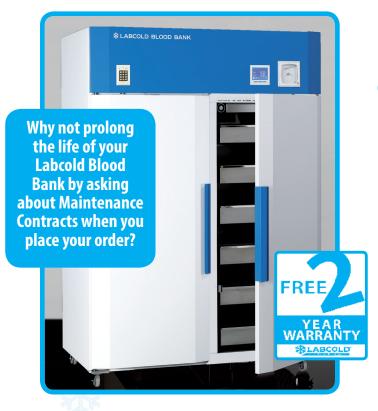

Fitted with a Dual Compressor to ensure greater temperature control and peace of mind in the event of failure of one of the systems. Each complete refrigeration system provides 100% performance, sufficient to cool down and maintain temperatures correctly without help from the second compressor.

An asymmetric change over ensures even distribution of workload, resulting in even wear of the compressors and also allows for one to defrost while the other is still running. The two independent systems provide back up should an issue develop plus there is no need to move contents immediately if a problem is identified. Designed and manufactured in the UK in our Basingstoke factory, this Blood Bank refrigerator is a certified Medical Device in accordance with Directive 93/42/EEC and is compliant with BS4376:Part 1:1991.

Labcold blood banks are tested for 72 hours and calibrated before they are dispatched and all come with a FREE 2 year parts and labour warranty.

## RDBB2640MD Freestanding Dual Compressor Blood Bank

| Part Number                                                            | RDBB2640MD          |
|------------------------------------------------------------------------|---------------------|
| Capacity (Litres)                                                      | 1245                |
| Capacity (250ml bags)                                                  | 850 (approx)        |
| Style                                                                  | Freestanding        |
| Exterior Dimensions                                                    | 1980 x 1440 x       |
| (HxWxD)                                                                | 840mm               |
| Interior Dimensions                                                    | 1420 x 1310 x       |
| (HxWxD)                                                                | 675mm               |
| Weight                                                                 | 345kg               |
| Energy Consumption                                                     | 5.5 kWh/24h         |
| Operating Temperature                                                  | +4°C +/- 2°C        |
| Interior Construction                                                  | Stainless Steel     |
| Exterior Construction                                                  | Powder Coated Steel |
| Door Style                                                             | Solid               |
| Dual Refrigeration                                                     | ✓                   |
| Open Door Alarm                                                        | ✓                   |
| Load Temperature Alarm                                                 | ✓                   |
| Air Temperature Alarm                                                  | ✓                   |
| Mains Failure Alarm                                                    | ✓                   |
| Air Temperature Display                                                | ✓                   |
| <b>Load Temperature Display</b>                                        | <b>✓</b>            |
| 7 Day Chart Recorder                                                   | <b>✓</b>            |
| Lock                                                                   | Digital Keypad      |
| Battery Back Up                                                        | <b>✓</b>            |
| Drawers                                                                | 12                  |
| Remote alarm contacts                                                  | <b>✓</b>            |
| Access Port                                                            | <b>✓</b>            |
| Auto Defrost                                                           | <b>✓</b>            |
| Internal Light                                                         | <b>✓</b>            |
| Eco Friendly Refrigerant                                               | <b>✓</b>            |
| Certified Medical Device in<br>Accordance with Directive<br>93/42/EEC. | ~                   |