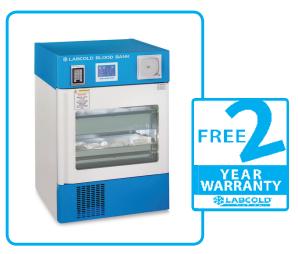

Ideal for A&E, Maternity, Community Hospitals, and Hospices etc, fitted with a Dual Compressor to ensure greater temperature control and peace of mind in the event of failure of one of the systems. Each complete refrigeration system provides 100% performance, sufficient to cool down and maintain temperatures correctly without help from the second compressor.

Hygienic touch screen controller

An asymmetric change over ensures even distribution of workload, resulting in even wear of the compressors and also allows for one to defrost while the other is still running. The two independent systems provide back up should an issue develop plus there is no need to move contents immediately if a problem is identified. Designed and manufactured in the UK in our Basingstoke factory, this Blood Bank refrigerator is a certified Medical Device in accordance with Directive 93/42/EEC and is compliant with BS4376:Part 1:1991.

## RDBG2068MD Compact Dual Compressor Blood Bank

| Part Number                                                            | RDBG2068MD                 |
|------------------------------------------------------------------------|----------------------------|
| Capacity (Litres)                                                      | 118                        |
| Capacity (250ml bags)                                                  | 68 (approx)                |
| Style                                                                  | Freestanding               |
| Exterior Dimensions<br>(HxWxD)                                         | 985 x 645 x 680mm          |
| Interior Dimensions<br>(HxWxD)                                         | 445 x 560 x 475mm          |
| Weight                                                                 | 85kg                       |
| <b>Energy Consumption</b>                                              | 2.4 kWh/24h                |
| <b>Operating Temperature</b>                                           | +4°C +/- 2°C               |
| Interior Construction                                                  | Stainless Steel            |
| <b>Exterior Construction</b>                                           | <b>Powder Coated Steel</b> |
| Door Style                                                             | Glass                      |
| Door Hinging                                                           | Right                      |
| Dual Refrigeration                                                     | $\checkmark$               |
| Open Door alarm                                                        | $\checkmark$               |
| Load Temperature Alarm                                                 | $\checkmark$               |
| Air Temperature Alarm                                                  | $\checkmark$               |
| Mains Failure Alarm                                                    | $\checkmark$               |
| Air Temperature Display                                                | $\checkmark$               |
| <b>Load Temperature Display</b>                                        | $\checkmark$               |
| 7 Day Chart Recorder                                                   | $\checkmark$               |
| Lock                                                                   | Digital Keypad             |
| Battery Back up (Display)                                              | $\checkmark$               |
| Drawers                                                                | 2                          |
| Remote alarm contacts                                                  | $\checkmark$               |
| Access Port                                                            | <b>√</b>                   |
| Auto Defrost                                                           | <b>√</b>                   |
| Internal Light                                                         | ✓                          |
| <b>Eco Friendly Refrigerant</b>                                        | <b>√</b>                   |
| Certified Medical Device in<br>Accordance with Directive<br>93/42/EEC. | <b>√</b>                   |