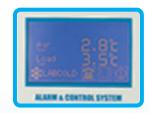

Hygienic touch screen controller

An asymmetric change over ensures even distribution of workload, resulting in even wear of the compressors and also allows for one to defrost while the other is still running. The two independent systems provide back up should an issue develop plus there is no need to move contents immediately if a problem is identified. Designed and manufactured in the UK in our Basingstoke factory, this Blood Bank refrigerator is a certified Medical Device in accordance with Directive 93/42/EEC and is compliant with BS4376:Part 1:1991.

## RDBG2068MD Compact Dual Compressor Blood Bank

| Part Number                                                            | RDBG2068MD                 |
|------------------------------------------------------------------------|----------------------------|
| Capacity (Litres)                                                      | 118                        |
| Capacity (250ml bags)                                                  | 68 (approx)                |
| Style                                                                  | Freestanding               |
| Exterior Dimensions<br>(HxWxD)                                         | 985 x 645 x 680mm          |
| Interior Dimensions<br>(HxWxD)                                         | 445 x 560 x 475mm          |
| Weight                                                                 | 85kg                       |
| <b>Energy Consumption</b>                                              | 2.4 kWh/24h                |
| <b>Operating Temperature</b>                                           | +4°C +/- 2°C               |
| Interior Construction                                                  | Stainless Steel            |
| <b>Exterior Construction</b>                                           | <b>Powder Coated Steel</b> |
| Door Style                                                             | Glass                      |
| Door Hinging                                                           | Right                      |
| Dual Refrigeration                                                     | $\checkmark$               |
| Open Door alarm                                                        | $\checkmark$               |
| Load Temperature Alarm                                                 | $\checkmark$               |
| Air Temperature Alarm                                                  | $\checkmark$               |
| Mains Failure Alarm                                                    | $\checkmark$               |
| Air Temperature Display                                                | $\checkmark$               |
| <b>Load Temperature Display</b>                                        | $\checkmark$               |
| 7 Day Chart Recorder                                                   | $\checkmark$               |
| Lock                                                                   | Digital Keypad             |
| Battery Back up (Display)                                              | $\checkmark$               |
| Drawers                                                                | 2                          |
| Remote alarm contacts                                                  | $\checkmark$               |
| Access Port                                                            | <b>√</b>                   |
| Auto Defrost                                                           | <b>√</b>                   |
| Internal Light                                                         | ✓                          |
| <b>Eco Friendly Refrigerant</b>                                        | <b>√</b>                   |
| Certified Medical Device in<br>Accordance with Directive<br>93/42/EEC. | <b>√</b>                   |