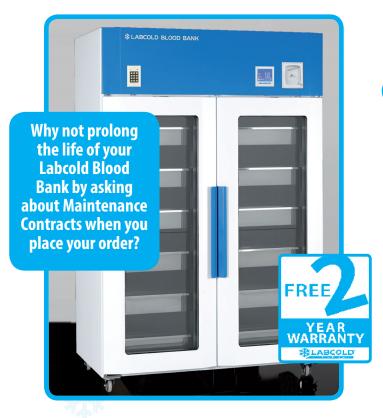

Fitted with a Dual Compressor to ensure greater temperature control and peace of mind in the event of failure of one of the systems. Each complete refrigeration system provides 100% performance, sufficient to cool down and maintain temperatures correctly without help from the second compressor.

An asymmetric change over ensures even distribution of workload, resulting in even wear of the compressors and also allows for one to defrost while the other is still running. The two independent systems provide back up should an issue develop plus there is no need to move contents immediately if a problem is identified. Designed and manufactured in the UK in our Basingstoke factory, this Blood Bank refrigerator is a certified Medical Device in accordance with Directive 93/42/EEC and is compliant with BS4376:Part 1:1991.

Labcold blood banks are tested for 72 hours and calibrated before they are dispatched and all come with a FREE 2 year parts and labour warranty.