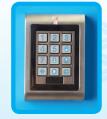

Not only do Labcold blood banks ensure your products are stored correctly, but the digital electronic door lock provides easy access and added security. You can have all the security and safety without the need for keys.