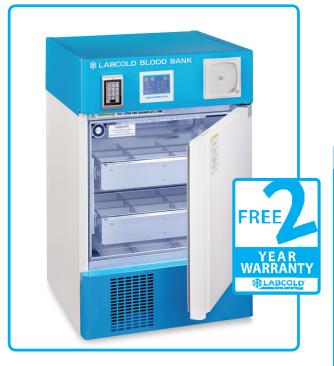

Designed and manufactured in the UK in our Basingstoke factory, this Blood Bank refrigerator is a certified Medical Device in accordance with Directive 93/42/EEC and is compliant with BS4376:Part 1:1991, this blood bank is fitted with safety features such as a seven day chart recorder to keep you in the knowledge that your product is stored correctly and safely.

Labcold blood banks are tested for 72 hours and calibrated in our UKAS calibration laboratory No:8898 before they are dispatched and all come with a FREE 2 year warranty.

## RDBT1068MD Compact Blood Bank

| Part Number                                                            | RDBT1068MD          |
|------------------------------------------------------------------------|---------------------|
| Capacity (Litres)                                                      | 118                 |
| Capacity (250ml bags)                                                  | 68 (approx)         |
| Style                                                                  | Compact             |
| Exterior Dimensions<br>(HxWxD)                                         | 985 x 645 x 680mm   |
| Interior Dimensions<br>(HxWxD)                                         | 445 x 560 x 475mm   |
| Weight                                                                 | 84kg                |
| Energy Consumption                                                     | 2.4 kWh/24h         |
| Operating Temperature                                                  | +4°C +/- 2°C        |
| Interior Construction                                                  | Stainless Steel     |
| Exterior Construction                                                  | Powder Coated Steel |
| Door Style                                                             | Solid               |
| Door Hinging                                                           | Right               |
| Open Door alarm                                                        | $\checkmark$        |
| Load Temperature Alarm                                                 | ✓                   |
| Air Temperature Alarm                                                  | $\checkmark$        |
| Mains Failure Alarm                                                    | ✓                   |
| Air Temperature Display                                                | $\checkmark$        |
| Load Temperature Display                                               | ✓                   |
| 7 Day Chart Recorder                                                   | ✓                   |
| Lock                                                                   | Digital Keypad      |
| Battery Back Up                                                        | ✓                   |
| Drawers                                                                | 2                   |
| Remote alarm contacts                                                  | $\checkmark$        |
| Access Port                                                            | ✓                   |
| Auto Defrost                                                           | ✓                   |
| Internal Light                                                         | ✓                   |
| Eco Friendly Refrigerant                                               | ✓                   |
| Certified Medical Device in<br>Accordance with Directive<br>93/42/EEC. | ✓                   |