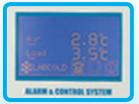

Secure digital keypad access

Fitted with a hygienic, wipe clean, touch screen controller with alarm battery back up, the clear LED display shows all alarms visually as well as emitting an audible warning. Both the air and load temperatures are monitored as well as a door open and mains failure alarm. With remote alarm contacts fitted as standard, this blood bank refrigerator can be linked up to most alarm systems.