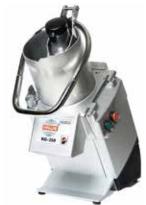

## MODEL

RG-250

## PRODUCT DESCRIPTION

Vegetable Preparation Machine, process up to 8 kg/minute.