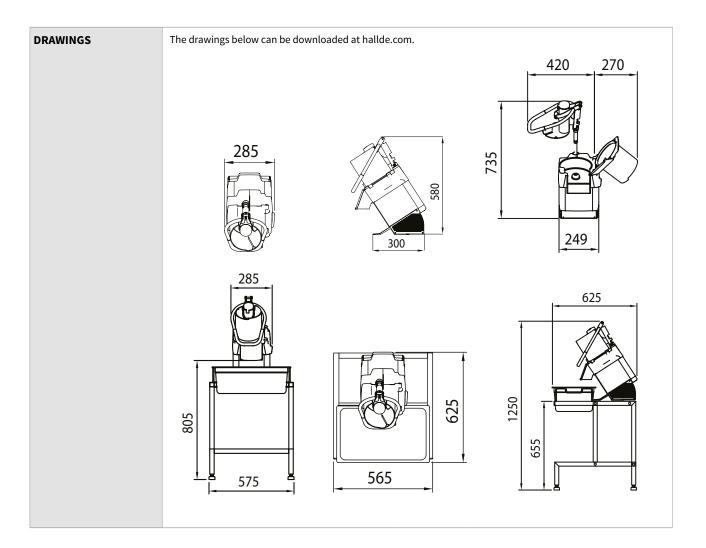

## PRODUCT DESCRIPTION

Vegetable Preparation Machine, process up to 8 kg/minute.