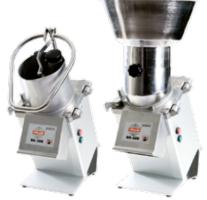

## PRODUCT DESCRIPTION

Vegetable Preparation Machine, process up to 30 kg/minute.