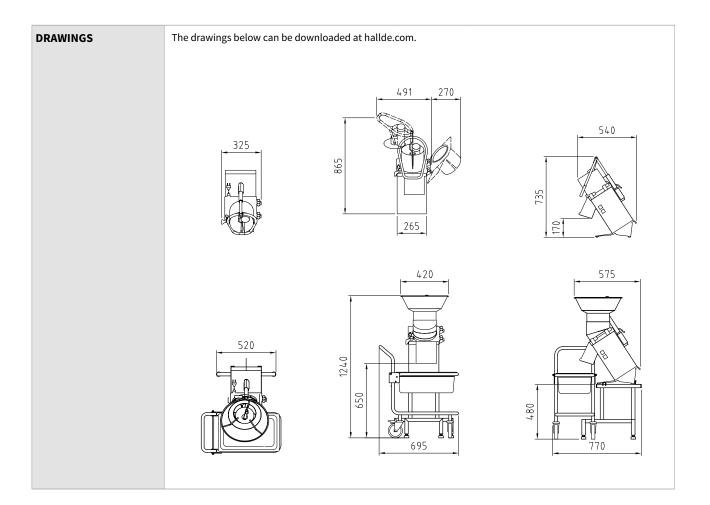

|              |          |                |                     |
| DIRECTIVE AND REGULATION                | CE approved. Two safety switches, machine safety: IP44, push buttons safety: IP65.                                                                                                                                                                                                                                                                                                                                                                                                                                                                                                                    |              |          |                |                     |