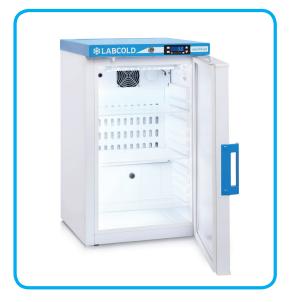

The Labcold Breast Milk refrigerator has been specifically designed to store human milk in optimum conditions. With three adjustable shelves and an interior fan for even temperature distribution, this fridge is fitted with a lock for extra security.

The RLBM0210A comes complete with a handle designed to stand proud of surrounding units for easy opening and closing.

We are confident that this breast milk refrigerator will provide you with many years of fault free service. However, for extra peace of mind your RLBM0210A comes complete with a FREE 1 year parts and labour warranty!\*