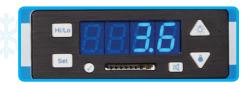

The simple to use four button controller displays the internal temperature of the fridge, but it also shows minimum and maximum temperatures which can be displayed at the touch of a button. It also alarms if the internal temperature drops below 0°C or rises above 5°C. The Breast Milk fridge is also fitted with a door open alarm and, if batteries are fitted, a mains failure alarm.