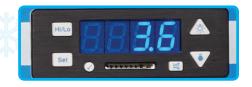

The simple to use four button controller displays the internal temperature of the fridge, but it also shows minimum and maximum temperatures which can be displayed at the touch of a button. It also alarms if the internal temperature drops below 0°C or rises above 5°C. The Breast Milk fridge is also fitted with a door open alarm and, if batteries are fitted, a mains failure alarm.