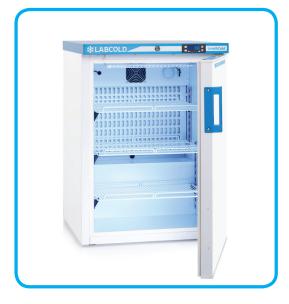

The Labcold Breast Milk refrigerator has been specifically designed to store human milk in optimum conditions. With three adjustable shelves and an interior fan for even temperature distribution, this fridge is fitted with a lock for extra security.

The RLBM0510A comes complete with a handle designed to stand proud of surrounding units for easy opening and closing.

We are confident that this breast milk refrigerator will provide you with many years of fault free service. However, for extra peace of mind your RLBM0510A comes complete with a FREE 1 year parts and labour warranty!\*