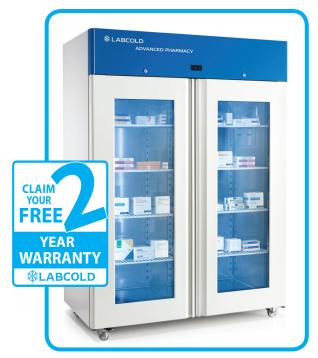

Robustly constructed from steel with a stainless steel interior this refrigerator from the **Labcold** Advanced pharmacy range is designed to provide close temperature control for temperature sensitive items in the pharmacy such as vaccines.

In addition, remote alarm contacts can be fitted as well as access ports. Contact us for bespoke inventory systems or specialised applications.

The air is continually circulated internally to ensure that where ever product is placed inside the cabinet, it stays within range. There is no internal 'step' and the interior is hygienic stainless steel making it easy to clean and stock. The 8 heavy duty shelves are fully adjustable and more shelves can be purchased as an optional extra. The robust doors are independently lockable and for increased security and convenience are self closing.

The cabinet is fitted with heavy duty, lockable castors making it easy to manoeuvre and clean behind which means this Advanced Pharmacy Refrigerator is ideal for demanding environments.