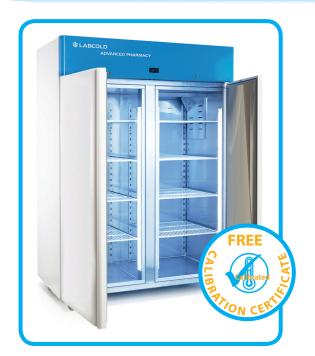

Robustly constructed from steel with a stainless steel interior this refrigerator from the **Labcold** Advanced pharmacy range is designed to provide close temperature control for temperature sensitive items in the pharmacy.

In addition, remote alarm contacts can be fitted as well as access ports. Contact us for bespoke racking inventory systems or specialised applications.

The air is continually circulated internally to ensure that where ever product is placed inside the cabinet, it stays within range. There is no internal 'step' and the interior is hygienic stainless steel making it easy to clean and stock. The 8 heavy duty shelves are fully adjustable and more shelves can be purchased as an optional extra. The robust doors are independently lockable and for increased security and convenience are self closing.

The cabinet is fitted with heavy duty, lockable castors making it easy to manoeuvre and clean behind which means this Advanced Pharmacy Refrigerator is ideal for demanding environments.