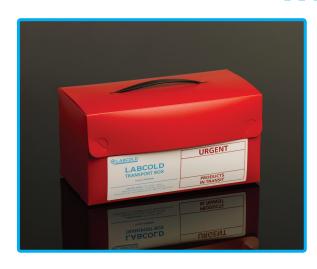

## **Insulated Transport Box RTBB0006**

A professional, low cost, reusable and wipe clean insulated box for transporting samples, specimens and biological materials.

Made from wipe clean plastics and coloured red, these boxes are supplied flat packed in quantities of 10 and come complete with carrying handles, adhesive labels and full assembly instructions.

Designed to keep contents cool while in transit between hospital departments until the contents can be placed in a suitable medical refrigeration unit. Each box has a thick white insulation layer to prevent the product from heating up.

Please note this product is not suitable for keeping blood products cool for extended periods of time.

- Low cost
- Fully insulated interior which can be removed
- Reusable
- Wipe clean exterior
- Light weight
- No cold packs needed
- Supplied in pack of 10
- Robust