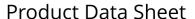

## Sink Assembly - Product No: **SA/DB15-60-44-SDLH**Flat pack stainless steel sink unit with undershelf

| Specification :                                                      |                  |
|----------------------------------------------------------------------|------------------|
| Overall Dimensions (mm)                                              | 1500 x 600 x 900 |
| Bowl Dimension (mm)                                                  | 2 @ 400 x 400    |
| Bowl Depth (mm)                                                      | 300              |
| No. of Bowls                                                         | 2                |
| Drainer Position                                                     | Left hand        |
| Material - Sink Top , Bowl & Under<br>Channels                       | 304              |
| Material - Legs & Shelf                                              | 430              |
| Material Thickness (mm) - Top                                        | 1                |
| Material Thickness (mm) - Bowl,<br>Undershelf, Under Channels & Legs | 1.2              |
| Taphole Dia (mm)                                                     | 22               |
| Taphole Centres (mm)                                                 | 180              |
| Waste Size (mm)                                                      | 38               |
| Waste Kit (included)                                                 | EURO-SS-12 (x2)  |
| Upstand (mm)                                                         | 50               |
| Downturn (mm)                                                        | 40               |