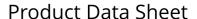

## Sink Assembly - Product No: **SA/DB15-60-44-SDLH**Flat pack stainless steel sink unit with undershelf

| Specification :                                                      |                  |
|----------------------------------------------------------------------|------------------|
| Overall Dimensions (mm)                                              | 1500 x 600 x 900 |
| Bowl Dimension (mm)                                                  | 2 @ 400 x 400    |
| Bowl Depth (mm)                                                      | 300              |
| No. of Bowls                                                         | 2                |
| Drainer Position                                                     | Left hand        |
| Material - Sink Top , Bowl & Under<br>Channels                       | 304              |
| Material - Legs & Shelf                                              | 430              |
| Material Thickness (mm) - Top                                        | 1                |
| Material Thickness (mm) - Bowl,<br>Undershelf, Under Channels & Legs | 1.2              |
| Taphole Dia (mm)                                                     | 22               |
| Taphole Centres (mm)                                                 | 180              |
| Waste Size (mm)                                                      | 38               |
| Waste Kit (included)                                                 | EURO-SS-12 (x2)  |
| Upstand (mm)                                                         | 50               |
| Downturn (mm)                                                        | 40               |