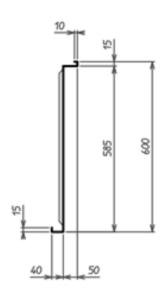

## Sink Assembly - Product No: **SA/DB15-60-44-SDRH**Flat pack stainless steel sink unit with undershelf

| Specification :                                                      |                  |
|----------------------------------------------------------------------|------------------|
| Overall Dimensions (mm)                                              | 1500 x 600 x 900 |
| Bowl Dimension (mm)                                                  | 2 @ 400 x 400    |
| Bowl Depth (mm)                                                      | 300              |
| No. of Bowls                                                         | 2                |
| Drainer Position                                                     | Right hand       |
| Material - Sink Top , Bowl & Under<br>Channels                       | 304              |
| Material - Legs & Shelf                                              | 430              |
| Material Thickness (mm) - Top                                        | 1                |
| Material Thickness (mm) - Bowl,<br>Undershelf, Under Channels & Legs | 1.2              |
| Taphole Dia (mm)                                                     | 22               |
| Taphole Centres (mm)                                                 | 180              |
| Waste Size (mm)                                                      | 38               |
| Waste Kit (included)                                                 | EURO-SS-12 (x2)  |
| Upstand (mm)                                                         | 50               |
| Downturn (mm)                                                        | 40               |