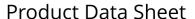

## Sink Assembly - Product No: **SA/DB15-60-44-SDRH**Flat pack stainless steel sink unit with undershelf

| Specification :                                                      |                  |
|----------------------------------------------------------------------|------------------|
| Overall Dimensions (mm)                                              | 1500 x 600 x 900 |
| Bowl Dimension (mm)                                                  | 2 @ 400 x 400    |
| Bowl Depth (mm)                                                      | 300              |
| No. of Bowls                                                         | 2                |
| Drainer Position                                                     | Right hand       |
| Material - Sink Top , Bowl & Under<br>Channels                       | 304              |
| Material - Legs & Shelf                                              | 430              |
| Material Thickness (mm) - Top                                        | 1                |
| Material Thickness (mm) - Bowl,<br>Undershelf, Under Channels & Legs | 1.2              |
| Taphole Dia (mm)                                                     | 22               |
| Taphole Centres (mm)                                                 | 180              |
| Waste Size (mm)                                                      | 38               |
| Waste Kit (included)                                                 | EURO-SS-12 (x2)  |
| Upstand (mm)                                                         | 50               |
| Downturn (mm)                                                        | 40               |

## Sink Assembly - Product No: **SA/DB15-60-44-SDRH**Flat pack stainless steel sink unit with undershelf

Created: 11/05/2018

Last revised: 08/11/2018