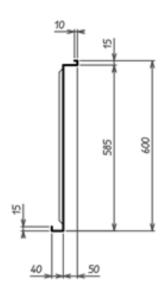

## Sink Assembly - Product No: **SA/DB15-60-54-SDRH**Flat pack stainless steel sink unit with undershelf

| Specification :                                                      |                  |
|----------------------------------------------------------------------|------------------|
| Overall Dimensions (mm)                                              | 1500 x 600 x 900 |
| Bowl Dimension (mm)                                                  | 2 @ 500 x 400    |
| Bowl Depth (mm)                                                      | 300              |
| No. of Bowls                                                         | 2                |
| Drainer Position                                                     | Right hand       |
| Material - Sink Top , Bowl & Under<br>Channels                       | 304              |
| Material - Legs & Shelf                                              | 430              |
| Material Thickness (mm) - Top                                        | 1                |
| Material Thickness (mm) - Bowl,<br>Undershelf, Under Channels & Legs | 1.2              |
| Taphole Dia (mm)                                                     | 22               |
| Taphole Centres (mm)                                                 | 180              |
| Waste Size (mm)                                                      | 38               |
| Waste Kit (included)                                                 | EURO-SS-12 (x2)  |
| Upstand (mm)                                                         | 50               |
| Downturn (mm)                                                        | 40               |