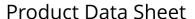

## Sink Assembly - Product No: **SA/DB15-60-54-SDRH**Flat pack stainless steel sink unit with undershelf

| Specification :                                                      |                  |
|----------------------------------------------------------------------|------------------|
| Overall Dimensions (mm)                                              | 1500 x 600 x 900 |
| Bowl Dimension (mm)                                                  | 2 @ 500 x 400    |
| Bowl Depth (mm)                                                      | 300              |
| No. of Bowls                                                         | 2                |
| Drainer Position                                                     | Right hand       |
| Material - Sink Top , Bowl & Under<br>Channels                       | 304              |
| Material - Legs & Shelf                                              | 430              |
| Material Thickness (mm) - Top                                        | 1                |
| Material Thickness (mm) - Bowl,<br>Undershelf, Under Channels & Legs | 1.2              |
| Taphole Dia (mm)                                                     | 22               |
| Taphole Centres (mm)                                                 | 180              |
| Waste Size (mm)                                                      | 38               |
| Waste Kit (included)                                                 | EURO-SS-12 (x2)  |
| Upstand (mm)                                                         | 50               |
| Downturn (mm)                                                        | 40               |

## Sink Assembly - Product No: **SA/DB15-60-54-SDRH**Flat pack stainless steel sink unit with undershelf

Created: 11/05/2018

Last revised: 01/11/2018