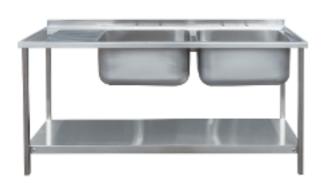

## Sink Assembly - Product No: **SA/DB18-65-65-SDLH**Flat pack stainless steel sink unit with undershelf

## Overall Dimensions (mm) 1800 x 650 x 900 2 @ 600 x 500 Bowl Dimension (mm) 300 Bowl Depth (mm) No. of Bowls 2 **Drainer Position** Left hand Material - Sink Top, Bowl & Under 304 Channels Material - Legs & Shelf 430 Material Thickness (mm) - Top 1 Material Thickness (mm) - Bowl, 1.2 Undershelf, Under Channels & Legs Taphole Dia (mm) 28 Taphole Centres (mm) 180 Waste Size (mm) 38 Waste Kit (included) EURO-SS-12 (x2) Upstand (mm) 50 40 Downturn (mm)