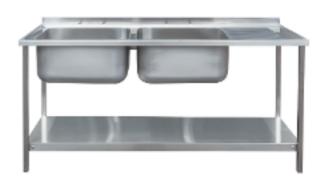

## Sink Assembly - Product No: **SA/DB18-65-65-SDRH**Flat pack stainless steel sink unit with undershelf

| Specification :                                                      |                  |
|----------------------------------------------------------------------|------------------|
| Overall Dimensions (mm)                                              | 1800 x 650 x 900 |
| Bowl Dimension (mm)                                                  | 2 @ 600 x 500    |
| Bowl Depth (mm)                                                      | 300              |
| No. of Bowls                                                         | 2                |
| Drainer Position                                                     | Right hand       |
| Material - Sink Top , Bowl & Under<br>Channels                       | 304              |
| Material - Legs & Shelf                                              | 430              |
| Material Thickness (mm) - Top                                        | 1                |
| Material Thickness (mm) - Bowl,<br>Undershelf, Under Channels & Legs | 1.2              |
| Taphole Dia (mm)                                                     | 28               |
| Taphole Centres (mm)                                                 | 180              |
| Waste Size (mm)                                                      | 38               |
| Waste Kit (included)                                                 | EURO-SS-12 (x2)  |
| Upstand (mm)                                                         | 50               |
| Downturn (mm)                                                        | 40               |